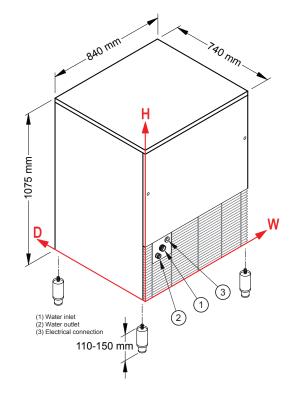

#### **DIMENSIONS**

840W x 740D x 1075\*H mm (\*add 110-150mm for adjustable legs)

Clearances: Rear: 100mm Sides: 100mm

#### **CONNECTIONS**

3/4" Water inlet, 24mm Water outlet & Electrical connection

141mm 290mm Water inlet Water outlet 79mm 245mm Electrical connection 186mm 326mm