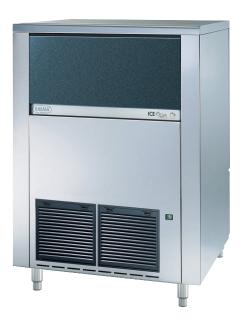

The Brema CB1565A is a free-standing ice cube machine that produces 155kg of ice per 24 hours and has storage capacity

The CB range of self-contained ice cube machines is the perfect fit for cafes, restaurants, hotels, bars and nightclubs.

# **STANDARD FEATURES**

- 155kg production per 24 hours
- 65kg storage capacity
- Produces crystalline 13g cubes
- Production rated at 21°C air and 15°C water
- Hospital grade stainless steel outer
- Fully insulated internal storage bin
- Disappearing door
- Electromechanical operation
- Stainless steel spray arm

#### **DIMENSIONS**

840W x 740D x 1075\*H mm (\*add 110-150mm for adjustable legs)

Clearances: Rear: 100mm Sides: 100mm

### **TECHNICAL DATA**

240V 15amp Power Requirements: Electrical Consumption: 1400W Production 24h: 155kg Storage Capacity: 65kg Cooling System: Air Cube: 13g Refrigerant: R404A Weight: 118kg

SPECIFICATIONS ARE SUBJECT TO CHANGE WITHOUT NOTICE.