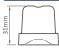

#### **CONNECTIONS**

3/4" Water inlet, 24mm Water outlet & Electrical connection

141mm 290mm Water inlet Water outlet 79mm 245mm Electrical connection 186mm 326mm