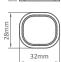

#### **CONNECTIONS**

3/4" Water inlet, 24mm Water outlet & Electrical connection

141mm 290mm Water inlet Water outlet 79mm 245mm Electrical connection 186mm 326mm