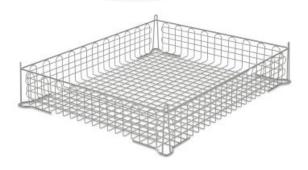

## Crockery basket 650 × 530 mm P/N: 0113822

Crockery basket for storage and transport of small or difficult-to-stack crockery items in basket dispenser or basket transport trolley.

Basket in hygienic design, made of high-quality, electro-polished stainless steel round material in loop design. Ø 0. 20" (5.0 mm) basket frame and basket base with 1.1 × 1.1" (27 × 27 mm) mesh size and Ø 0.1" (2.5 mm) basket walls. 5. 2" (92 mm) high, Ø 0.16" (4.0 mm) centring corners integrated into the frame, for impeccable and precise stacking.

## **Technical data**

| External dimensions:                  | 650 × 530 × 75 mm |
|---------------------------------------|-------------------|
| Basket frame wire thickness:          | 5 mm              |
| Basket base and walls wire thickness: | 2.5 mm            |
| Mesh size:                            | 27 × 27 mm        |
| Weight:                               | 1.78 kg           |
| Width:                                | 650 mm            |
| Depth:                                | 530 mm            |
| Height:                               | 92 mm             |