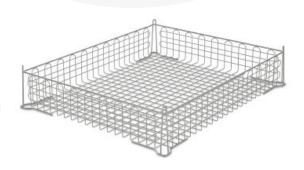

P/N: 0113832

Crockery basket for storage and transport of small or difficult-to-stack crockery items in basket dispenser or basket transport trolley.

Basket in hygienic design, made of high-quality, electro-polished stainless steel round material in loop design. Ø 0. 20" (5.0 mm) basket frame and basket base with 1.1 × 1.1" (27 × 27 mm) mesh size and Ø 0.1" (2.5 mm) basket walls. 5. 2" (133 mm) high, Ø 0.16" (4.0 mm) centring corners integrated nto the frame, for impeccable and precise stacking.

## Technical data

**External dimensions:**  $650 \times 530 \times 115 \text{ mm}$ 

Basket frame wire thickness:5 mmBasket base and walls wire thickness:2.5 mmMesh size:27 × 27 mmWeight:2.1 kgWidth:650 mmDepth:530 mmHeight:133 mm