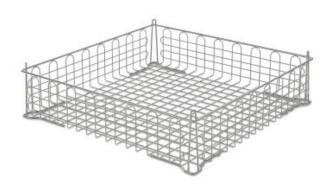

P/N: 0115332

Crockery basket for storage and transport of small or difficult-to-stack crockery items in basket dispenser or basket transport trolley.

Basket in hygienic design, made of high-quality, electro-polished stainless steel round material in loop design. Ø 0. 20" (5.0 mm) basket frame, Ø 0.1" (2.5 mm) basket base and walls. The mesh size is 1.1" (27 mm) within each loop and 1. 2" (30 mm) from loop to loop. 5. 2" (133 mm) high, Ø 0.16" (4.0 mm) centring corners integrated into the frame, for impeccable and precise stacking.

## Technical data

**External dimensions:** 500 × 500 × 115 mm

Basket frame wire thickness: 5 mm

Basket base and walls wire thickness: 2.5 mm

Mesh size: 27/30 × 37/30 mm

 Weight:
 1.65 kg

 Width:
 500 mm

 Depth:
 500 mm

 Height:
 133 mm

All information / dimensions are approximate, technical changes reserved. © Hupfer