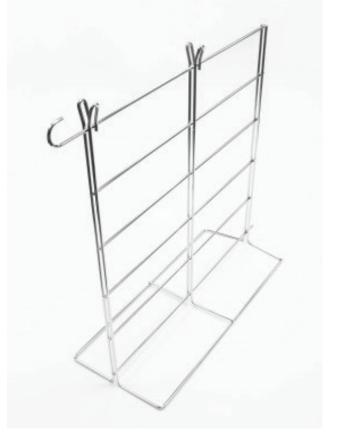

## Plate divider with fall-out protection P/N: 0163484

Plate divider for use in the plate transport trolley TETW-1/6-26.

Hook-on grid in hygienic design, made from high-quality electro-polished round stainless steel for side partition and front-side fall protection for plate stack inside.

Similar to illustration, technical modifications reserved. Without decoration.

## **Technical data**

Weight: 1.24 kg Width: 205 mm Depth: 536 mm Height: 578 mm

All information / dimensions are approximate, technical changes reserved. © Hupfer

() www.comcater.com.au () contactus@comcater.com.au