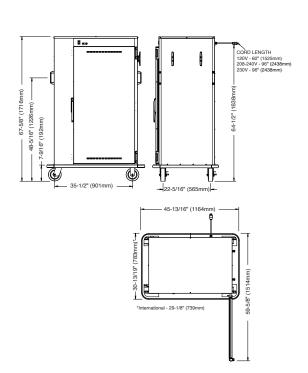

#### **DIMENSIONS**

External: 1164W x 783D x 1716H mm Internal: 917W x 647D x 1342H mm