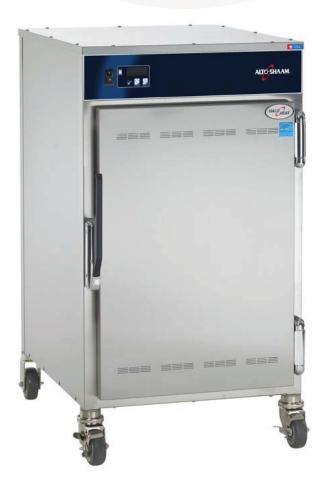

Single compartment holding cabinets with stainless steel exterior and door. The cabinet includes ON/OFF power switch, adjustable temperature knob with a temperature range of 16° to 93°C, indicator light and digital display.

### **STANDARD FEATURES**

- HALO HEAT...a controlled, uniform heat source that gently surrounds food for better appearance, taste, and longer holding life.
- Holds hot food hot...meat, poultry, fish, potatoes, casseroles, vegetables, rolls, etc.
- Close temperature tolerance and even heat application maintain ideal serving temperatures throughout the cabinet.
- Stainless steel interior resists corrosion.
- Available in reach-in or pass-through design.
- Casters provide easy mobility.
- Can be stacked with an identical unit or cook/hold oven to save space.
- Antimicrobial handle retards the growth of illness-causing pathogens.