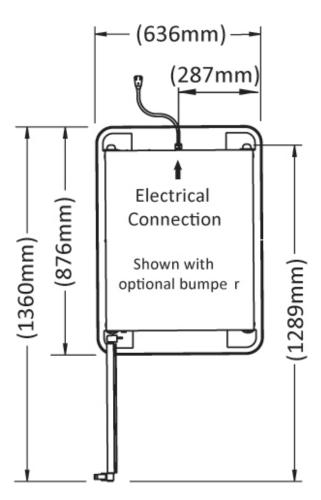

# (591mm) (572mm) \_\_\_\_\_(1025mm) \_\_\_\_\_ with (89mm) casters -(134mm) ۲ (944mm) –(521mm)–<del>–</del>| (597mm) –

### DIMENSIONS

External Dimension: 1012H x 573W x 788D mm Internal Dimensions: 682Hx 479W x 673D mm