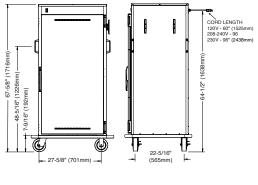

## **OPTIONAL FEATURES**

• Plate carriers, uncovered or covered, specify size.

**TECHNICAL DATA** 

External: 964W x 793D x 1716H mm

Internal: 717W x 647D x 1342H mm

DIMENSIONS

| Power supply:                                        | 230V, 10A, 1P                |
|------------------------------------------------------|------------------------------|
| Hertz:                                               | 50                           |
| Amps:                                                | 6.5                          |
| kW:                                                  | 1.5                          |
| Plate capacity:                                      | 128 (Plate size 203 - 222mm) |
|                                                      | 96 (Plate size 229 - 254mm)  |
|                                                      | 64 (Plate size 260 - 324mm)  |
| SHIPPING DATA                                        |                              |
| Ship weight:                                         | 173kg                        |
| SPECIFICATIONS ARE SUBJECT TO CHANGE WITHOUT NOTICE. |                              |