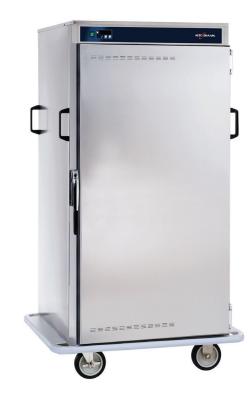

## **1000BQ296** HEATED HOLDING BANQUET CART – 96 (10" Plate)

Heated Holding Banquet Cabinet with stainless steel exterior with transport handles. Cabinet is controlled with an ON/OFF power switch, adjustable electronic thermostat which includes a heat indicator light and temperature set knob. 4 x chrome plated wire shelves included. A full perimeter, wall-friendly bumper is included, along with castors.

Banquet cart will hold covered meals without plate carriers. Additional shelves equip cart to hold pre-plated meals without covers, trays, and bulk food items in pans.

## **STANDARD FEATURES**

- HALO HEAT a controlled, uniform heat source that gently surrounds food for better appearance, taste, and longer holding life.
- Close temperature tolerance and even heat application provides even heat from top to bottom side to side.
- Holds pre-plated food fresh, flavourful, and hot.
- No moisture pans, water or canned heat needed.
- · Designed to adapt to any type of banquet holding:
  - Covered plates, stacked
- Covered or uncovered plate carriers
- Accepts trays for banquet service
- Additional shelves for full-size and half-size pans (gastronorm pans)
- Non-magnetic stainless steel interior resists corrosion.
- Full perimeter, wall-friendly bumper, transport handles, and heavy duty castors.