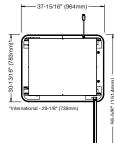

## **OPTIONAL FEATURES**

• Plate carriers, uncovered or covered, specify size.

**TECHNICAL DATA** 

External: 964W x 793D x 1716H mm

Internal: 717W x 647D x 1342H mm

DIMENSIONS

| Power supply:                                        | 230V, 10A, 1P                |
|------------------------------------------------------|------------------------------|
| Hertz:                                               | 50                           |
| Amps:                                                | 6.5                          |
| kW:                                                  | 1.5                          |
| Plate capacity:                                      | 128 (Plate size 203 - 222mm) |
|                                                      | 96 (Plate size 229 - 254mm)  |
|                                                      | 64 (Plate size 260 - 324mm)  |
| SHIPPING DATA                                        |                              |
| Ship weight:                                         | 173kg                        |
| SPECIFICATIONS ARE SUBJECT TO CHANGE WITHOUT NOTICE. |                              |