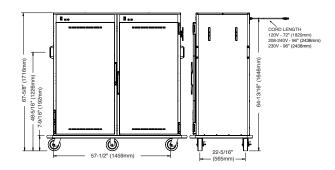

## **DIMENSIONS**

External: 1744W x 783D x 1716H mm Internal: 717W x 647D x 1342H mm