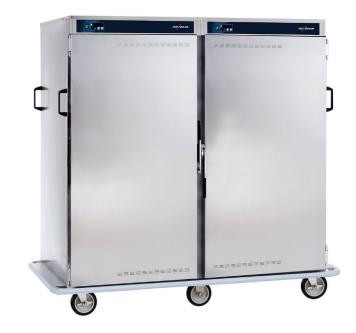

# **HEATED HOLDING BANQUET CART - 192 (10" Plate)**

Heated Holding Banquet Cabinet with stainless steel exterior with transport handles. Cabinet is controlled with an ON/OFF power switch, adjustable electronic thermostat which includes a heat indicator light and temperature set knob. 4 x chrome plated wire shelves included. A full perimeter, wall-friendly bumper is included. along with castors.

#### STANDARD FEATURES

- HALO HEAT a controlled, uniform heat source that gently surrofood for better appearance, taste, and longer holding life.
- Close temperature tolerance and even heat application provi even heat from top to bottom side to side.
- Holds pre-plated food fresh, flavourful, and hot.
- No moisture pans, water or canned heat needed.
- Designed to adapt to any type of banquet holding:
  - Covered plates, stacked
  - Covered or uncovered plate carriers
  - Accepts trays for banquet service
  - Additional shelves for full-size and half-size pans (gastronorm pans)
- Non-magnetic stainless steel interior resists corrosion.
- Full perimeter, wall-friendly bumper, transport handles, and heavy duty castors.