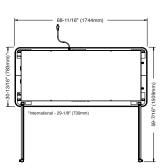

## **DIMENSIONS**

External: 1744W x 783D x 1716H mm Internal: 717W x 647D x 1342H mm