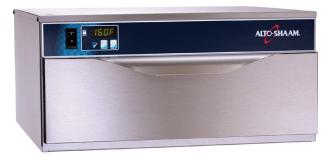

# 5001D 624mm WIDE SINGLE DRAWER WARMER

Drawer warmer is controlled by ON/OFF adjustable thermostat with a range of 16° to 93°C and includes holding temperature gauge to monitor temperature.

Each drawer includes 508mm x 305mm x 152mm stainless steel pan. Removable 16 gauge stainless steel drawer rail supports per drawer. The drawer assembly is easily adapted to accept an oversized pan that is 381mm x 508mm x 127mm for greater capacity. The drawer warmer is designed to allow stacking.

## **STANDARD FEATURES**

- · HALO HEAT a controlled, uniform heat source that gently surrounds foods for better appearance, taste, and longer holding life.
- Product moisture is retained without adding water.
- Holding temperature gauge monitors inside air temperature.
- Extra large pans for additional capacity, or can be adapted to accept standard full-size pans.
- Can be built into cabinets or counters. Built-in trim kits are available.
- Stackable design.

## DIMENSIONS

External: 624W x 657D x 296H mm Drawer Dimension: 508W x 152D x 305H mm