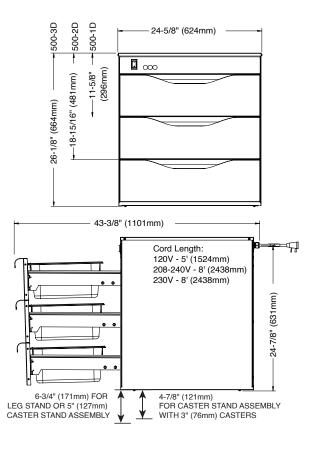

## DIMENSIONS

External: 624W x 657D x 296H mm Drawer Dimension: 508W x 152D x 305H mm

## **TECHNICAL DATA**

| I LOINNOAL DATA |               |
|-----------------|---------------|
| Power supply:   | 230V, 10A, 1P |
| Hertz:          | 50            |
| Amps:           | 2.6           |
| kW:             | 0.59          |
| SHIPPING DATA   |               |
| Ship weight:    | 41kg          |
|                 |               |