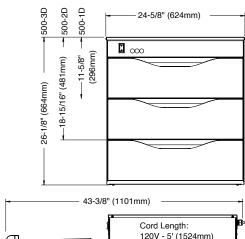

#### **DIMENSIONS**

External: 624W x 657D x 481H mm

Drawer Dimension: 508W x 152D x 305H mm