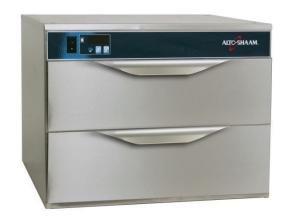

Drawer warmer is controlled by ON/OFF adjustable thermostat with a range of 16° to 93°C and includes holding temperature gauge to monitor temperature.

Each drawer includes 508mm x 305mm x 152mm stainless steel pan. Removable 16 gauge stainless steel drawer rail supports per drawer. The drawer assembly is easily adapted to accept an oversized pan that is 381mm x 508mm x 127mm for greater capacity. The drawer warmer is designed to allow stacking.

#### **STANDARD FEATURES**

- HALO HEAT a controlled, uniform heat source that gently surrounds foods for better appearance, taste, and longer holding life.
- Product moisture is retained without adding water.
- Holding temperature gauge monitors inside air temperature.
- Extra large pans for additional capacity, or can be adapted to accept standard full-size pans.
- Can be built into cabinets or counters. Built-in trim kits are available.
- Stackable design.