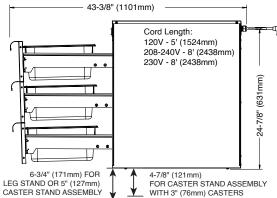

## **OPTIONAL FEATURES**

· Castor stand assembly

# **TECHNICAL DATA**

Power supply: 230V, 10A, 1P

Hertz: 50 Amps: 2.6 kW: 0.59