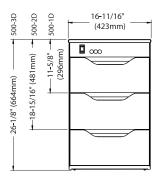

#### **DIMENSIONS**

External: 423W x 792D x 481H mm

Drawer Dimension: 325W x 530D x 150H mm