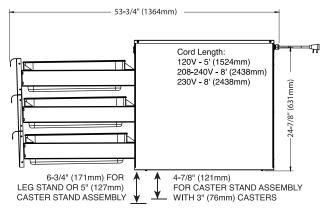

# **OPTIONAL FEATURES**

· Castor stand assembly

#### **DIMENSIONS**

External: 423W x 792D x 481H mm

Drawer Dimension: 325W x 530D x 150H mm