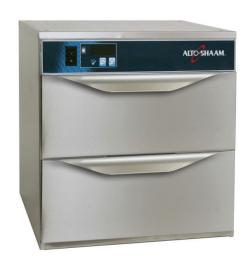

Narrow design drawer warmer is controlled by ON/OFF adjustable thermostat with a range of 16° to 93°C and includes holding temperature gauge to monitor temperature.

Each drawer includes 325mm x 530mm x 150mm stainless steel pan. Removable 16 gauge stainless steel drawer rail supports per drawer. The drawer warmer is designed to allow stacking.

# **STANDARD FEATURES**

- HALO HEAT a controlled, uniform heat source that gently surrounds foods for better appearance, taste, and longer holding life.
- Product moisture is retained without adding water.
- Holding temperature gauge monitors inside air temperature.
- Extra large pans for additional capacity, or can be adapted to accept standard full-size pans.
- Can be built into cabinets or counters. Built-in trim kits are available.
- Stackable design.