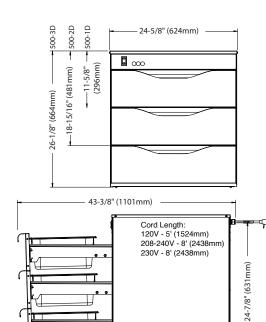

#### **DIMENSIONS**

External: 624W x 657D x 664H mm

Drawer Dimension: 508W x 152D x 305H mm

# **TECHNICAL DATA**

Power supply: 230V, 10A, 1P

Hertz: 50 Amps: 2.6 kW: 0.59