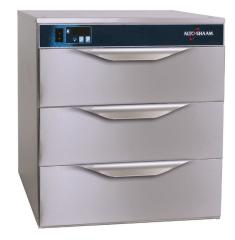

# 5003D 624mm WIDE TRIPLE DRAWER WARMER

Drawer warmer is controlled by ON/OFF adjustable thermostat with a range of 16° to 93°C and includes holding temperature gauge to monitor temperature.

Each drawer includes 508mm x 305mm x 152mm stainless steel pan. Removable 16 gauge stainless steel drawer rail supports per drawer. The drawer assembly is easily adapted to accept an oversized pan that is 381mm x 508mm x 127mm for greater capacity. The drawer warmer is designed to allow stacking.

## **STANDARD FEATURES**

- HALO HEAT a controlled, uniform heat source that gently
- surrounds foods for better appearance, taste, and longer holding life.
- Product moisture is retained without adding water.
- Holding temperature gauge monitors inside air temperature.
- Extra large pans for additional capacity, or can be adapted to accept standard full-size pans.
- Can be built into cabinets or counters. Built-in trim kits are available.
- Stackable design.