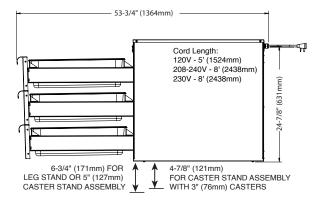

#### **OPTIONAL FEATURES**

· Castor stand assembly.

### **TECHNICAL DATA**

Power supply: 230V, 10A, 1P

Hertz: 50 Amps: 2.6 kW: 0.59