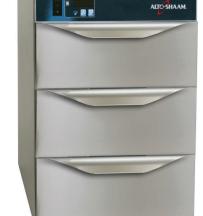

# 418mm WIDE TRIPLE DRAWER WARMER

Narrow design drawer warmer is controlled by ON/OFF adjustable thermostat with a range of 16° to 93°C and includes holding temperature gauge to monitor temperature.

Each drawer includes 325mm x 530mm x 150mm stainless steel pan. Removable 16 gauge stainless steel drawer rail supports per drawer. The drawer warmer is designed to allow stacking. an oversized pan that is 381mm x 508mm x 127mm for greater capacity. The drawer warmer is designed to allow stacking.

#### **STANDARD FEATURES**

- HALO HEAT a controlled, uniform heat source that gently
- surrounds foods for better appearance, taste, and longer holding life.
- Product moisture is retained without adding water.
- Holding temperature gauge monitors inside air temperature.
- Extra large pans for additional capacity, or can be adapted to accept standard full-size pans.
- Can be built into cabinets or counters. Built-in trim kits are available.
- Stackable design.