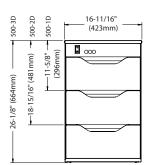

#### **DIMENSIONS**

External: 423W x 792D x 664H mm

Drawer Dimension: 325W x 530D x 150H mm