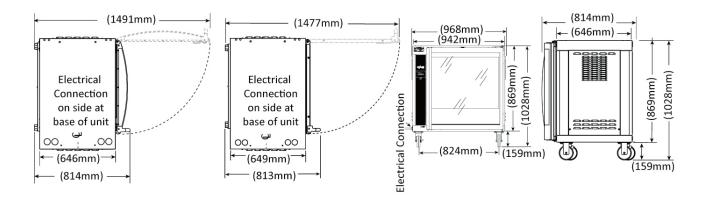

## **ELECTRIC ROTISSERIE COMPANION**

Holding companion accessory has a capacity of 8 pans and uses Halo Heat® that gently maintains food temperature without drying or overcooking food. Designed to be used with AR-7E rotisseries



## **STANDARD FEATURES**

- HALO HEAT... a controlled, uniform heat source
- Smart styling, advanced design.
- Adjustable thermostat and temperature gauge monitor inside air temperature.
- Solid state electronic control option simplifies temperature setting, has a clear, easy-to-read LED display, and is adjustable in increments of 1
- Stackable with an identical holding cabinet or matching rotisserie oven. Solid st prevents further heat loss.

SPECIFICATIONS ARE SUBJECT TO CHANGE WITHOUT NOTICE.





www.comcater.com.au contactus@comcater.com.au





## **DIMENSIONS**

Dimension: 1028H x 968W x 814D mm

## **TECHNICAL DATA**

10 amp single phase. 240 Volts **Power Supply** 

kW

SPECIFICATIONS ARE SUBJECT TO CHANGE WITHOUT NOTICE.