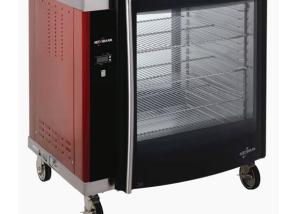

## **ELECTRIC ROTISSERIE COMPANION**

Holding companion accessory has a capacity of 8 pans and uses Halo Heat® that gently maintains food temperature without drying or overcooking food. Designed to be used with AR-7E rotisseries

## **STANDARD FEATURES**

- HALO HEAT... a controlled, uniform heat source
- Smart styling, advanced design.
- Adjustable thermostat and temperature gauge monitor inside air temperature.
- Solid state electronic control option simplifies temperature setting, has a clear, easy-to-read LED display, and is adjustable in increments of 1
- Stackable with an identical holding cabinet or matching rotisserie oven. Solid st prevents further heat loss.