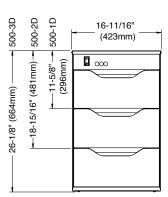

# **DIMENSIONS**

External: 423W x 792D x 296H mm

Drawer Dimension: 325W x 530D x 150H mm