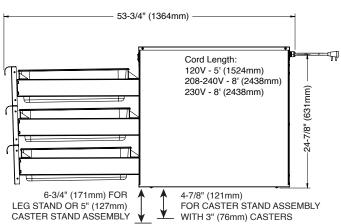

### **OPTIONAL FEATURES**

· Castor stand assembly

# **DIMENSIONS**

External: 423W x 792D x 296H mm

Drawer Dimension: 325W x 530D x 150H mm