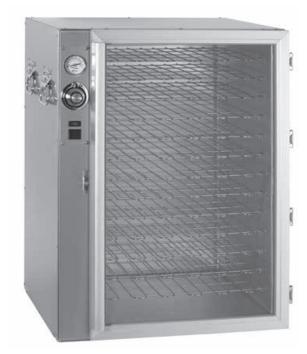

# 500PH-GH HEATED HOLDING CABINET

Single compartment holding cabinet has One On/Off adjustable thermostat, 16 to 93 C. with a holding temp gauge to Monitor Inside air temperature, 13 Wire shelves with 51MM spacing

### **STANDARD FEATURES**

- HALO HEAT a controlled, uniform heat source that gently surrounds food for better appearance, taste, and longer holding life.
- Stainless steel interior resists corrosion.
- · Castors 2 rigid & 2 swivel with brake.
- · Chrome plated wire shelves.
- · Glass door