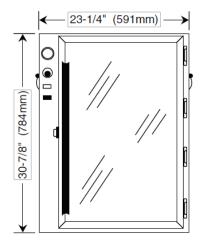

# **DIMENSIONS**

External: 591W x 527D x 784H mm Internal: 441W x 445D x 708H mm