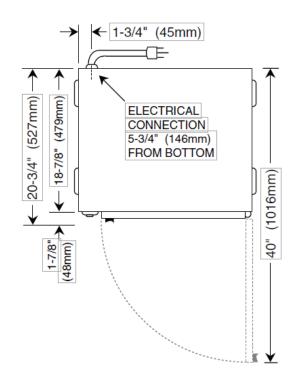

# **DIMENSIONS**

External: 591W x 527D x 784H mm Internal: 441W x 445D x 708H mm

## **TECHNICAL DATA**

Power supply: 230V, 10A, IP (with plug & lead)

 Hertz:
 50

 Amps:
 4.1

 kW:
 0.95

 Compartments:
 1