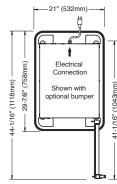

# **DIMENSIONS**

External: 483W x 675D x 809H mm Internal: 362W x 546D x 507H mm

## **TECHNICAL DATA**

Power supply: 230V, 10A, 1P (with plug & lead)

 Hertz:
 50

 Amps:
 4.1

 kW:
 0.95

 Compartments:
 1