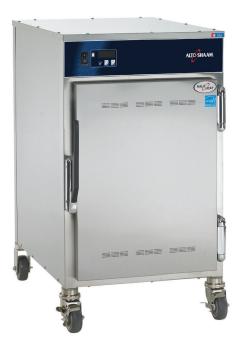

Single compartment holding cabinet with stainless steel exterior and door. The cabinet includes ON/OFF power switch, adjustable temperature controls with a temperature range of 16° to 93°C, indicator light and digital display.

### **STANDARD FEATURES**

- HALO HEAT a controlled, uniform heat source that gently surrounds food for better appearance, taste, and longer holding life.
- Holds hot food hot meat, poultry, fish, potatoes, casseroles, vegetables, rolls, etc.
- Close temperature tolerance and even heat application maintain ideal serving temperatures throughout the cabinet.
- Stainless steel interior resists corrosion.
- · Castors 2 rigid & 2 swivel with brake.
- Can be stacked with an identical unit or cook/hold oven to save space.
- Antimicrobial handle retards the growth of illness-causing pathogens.
- 2 chrome plated side racks with 2 chrome plated wire shelves.