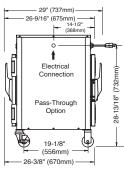

# **DIMENSIONS**

External: 483W x 675D x 809H mm Internal: 362W x 546D x 507H mm

## **TECHNICAL DATA**

Power supply: 230V, 10A, 1P (with plug & lead)

 Hertz:
 50

 Amps:
 4.1

 kW:
 0.95

 Compartments:
 1