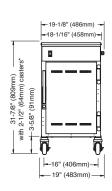

# **DIMENSIONS**

External: 483W x 675D x 809H mm Internal: 362W x 546D x 507H mm