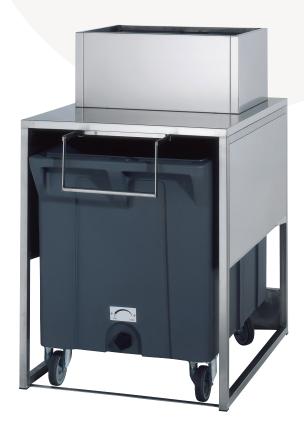

The RB100 is a stainless steel structure with a 108kg capacity polyethylene moulded trolley for transporting ice flakes.

When coupled with an ice flake head, the RB100 generously stores ice to meet peak demand times for a range of applications.

#### STANDARD FEATURES

- 108kg storage capacity
- · Can be coupled with a range of Brema modular ice machine heads
- Stainless steel structure
- Polyethylene moulded trolleys

# **RB100**