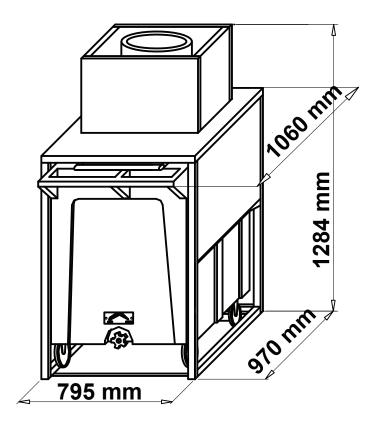

#### **DIMENSIONS**

795W x 1060D x 1284H mm

Clearances: Rear: 100mm Sides: 100mm