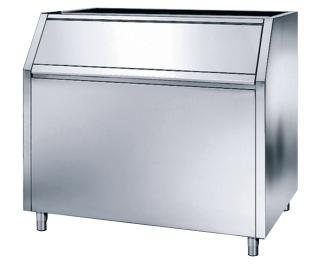

# **BIN350**

## **ICE STORAGE BIN**

Stainless steel storage bin which sits underneath a range of Brema modular ice machine heads.

The BIN350 stores 350kg of ice and has an insulated polyethylene moulded tank to ensure long-lasting, quality ice.

## STANDARD FEATURES

- 350kg storage capacity
- Can be coupled with a range of Brema modular ice machine heads
- Stainless steel 18/8 construction
- Polyethylene moulded tank for insulation
- Piano-hinged door