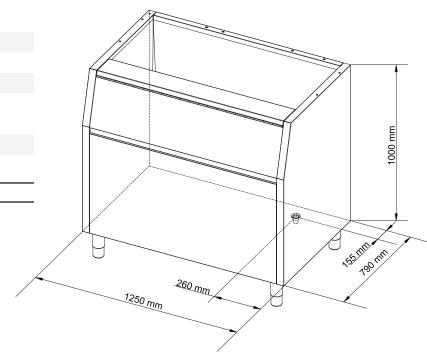

## DIMENSIONS

1250W x 790D x 1000\*H mm \*(add 100-160mm for adjustable legs)

Clearances: Rear: 100mm Sides: 100mm