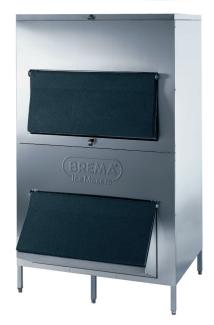

Stainless steel storage bin which sits underneath a range of Brema modular ice machine heads.

The BIN550 V DS stores 550kg of ice and has an insulated polyethylene moulded tank to ensure long-lasting, quality ice.

## STANDARD FEATURES

- 550kg storage capacity
- Can be coupled with a range of Brema modular ice machine heads
- Hospital grade stainless steel outer
- Polyethylene moulded tank for insulation
- Two piano-hinged door