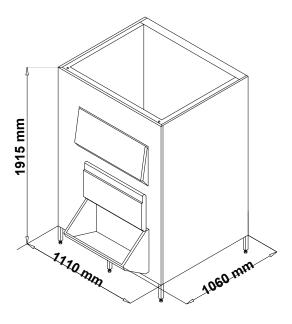

### DIMENSIONS

1110W x 1060D x 1915\*H mm \*(add 100-160mm for adjustable legs)

Clearances: Rear: 100mm Sides: 100mm