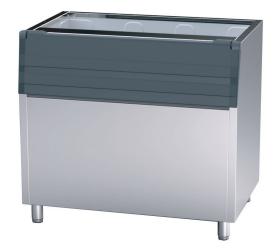

# **ICE STORAGE BIN**

Stainless steel storage bin which sits underneath a range of Brema modular ice machine heads.

The BIN350-P stores 350kg of ice and has an insulated polyethylene moulded tank and door to ensure long-lasting, quality ice.

# STANDARD FEATURES

- 350kg storage capacity
- Can be coupled with a range of Brema modular ice machine heads
- Stainless steel 18/8 construction
- Polyethylene moulded tank and door for insulation