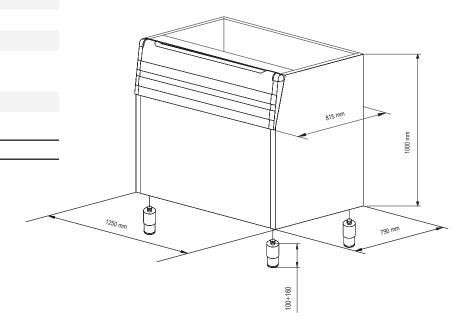

#### DIMENSIONS

1250W x 815D x 1000\*H mm \*(add 100-160mm for adjustable legs)

Clearances: Rear: 100mm Sides: 100mm