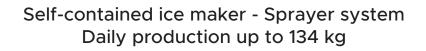

## CB1265A

Ice Cube

Brema's CB range offers self-contained ice machines for bench top, under bench or free-standing installation. These machines produce attractive, crystalline cubes weighing 13g which rapidly chill and enhance the appearance of any beverage.

## **Technical Information**

| Production in 24h        | 130kg                                           |  |
|--------------------------|-------------------------------------------------|--|
| Store capacity, up to    | 65kg                                            |  |
| Cooling system           | А                                               |  |
| Kind of cube (standard)  | D-13g                                           |  |
| Kind of cube (non-stock) | A-18g, C-33g, E-42g, B-60g                      |  |
| Refrigerant              | R452A                                           |  |
| Standard voltage         | 240V ~ 50 Hz - 15A<br>(lead with plug supplied) |  |
| Power consumption*       | 1050W                                           |  |

| Finish                  | AISI 304 stainless steel |  |
|-------------------------|--------------------------|--|
| Clearance               | 100mm sides + back       |  |
| Water consumption       | A: 2.8l/kg               |  |
| Sizes (W-D-H)           | 840 - 740 - 1075         |  |
| Sizes with pack (W-D-H) | 880 - 785 - 1245         |  |
| Net weight              | 113kg                    |  |
| Gross weight            | 133kg                    |  |
|                         |                          |  |