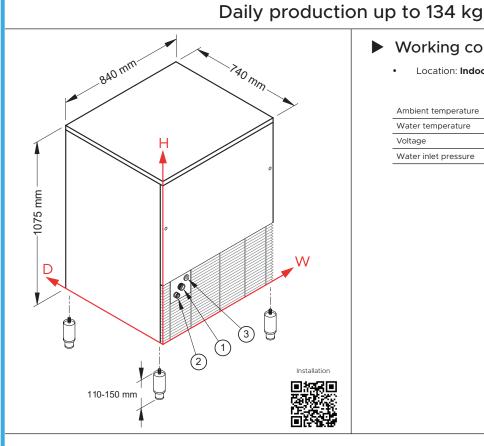

## Working conditions ►

Location: Indoor

**CB1265A** 

|                      | Min           | Max           |
|----------------------|---------------|---------------|
| Ambient temperature  | +10°C         | +43°C         |
| Water temperature    | +3°C          | +32°C         |
| Voltage              | -10%          | +10%          |
| Water inlet pressure | 1bar (14 psi) | 6bar (84 psi) |

## Connections

All measures are referred to the rear bottom-left corner (W-H- $\emptyset$ )

(1) Water in.: 141mm - 290mm - 3/4" (2) Water out.: 79mm - 245mm - 24mm

(3) Electrical connections.: 186mm - 326mm

| Finish                  | AISI 304 stainless steel |  |
|-------------------------|--------------------------|--|
| Clearance               | 100mm sides + back       |  |
| Water consumption       | A: 2.8l/kg               |  |
| Sizes (W-D-H)           | 840 - 740 - 1075         |  |
| Sizes with pack (W-D-H) | 880 - 785 - 1245         |  |
| Net weight              | 113kg                    |  |
| Gross weight            | 133kg                    |  |
|                         |                          |  |