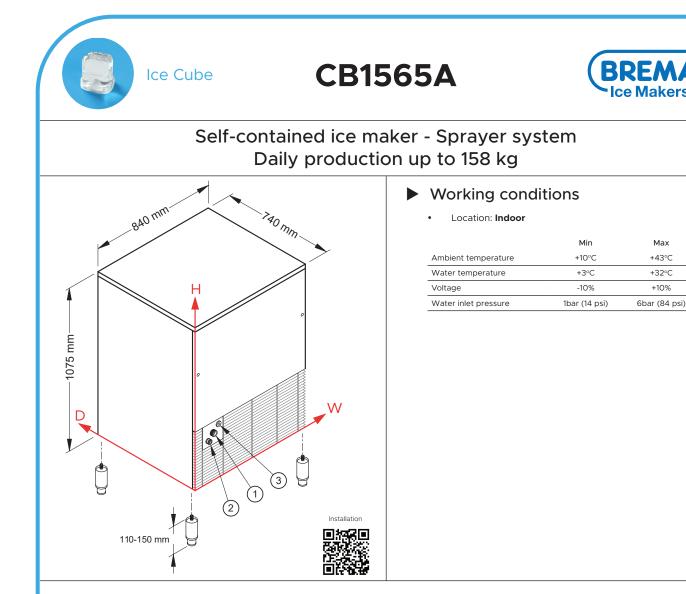

## Connections

All measures are referred to the rear bottom-left corner (W-H- $\emptyset$ )

(1) Water in.: 141mm - 290mm - 3/4" (2) Water out.: 79mm - 245mm - 24mm

(3) Electrical connections.: 186mm - 326mm

www.comcater.com.au

Max

+43°C

+32°C

+10%