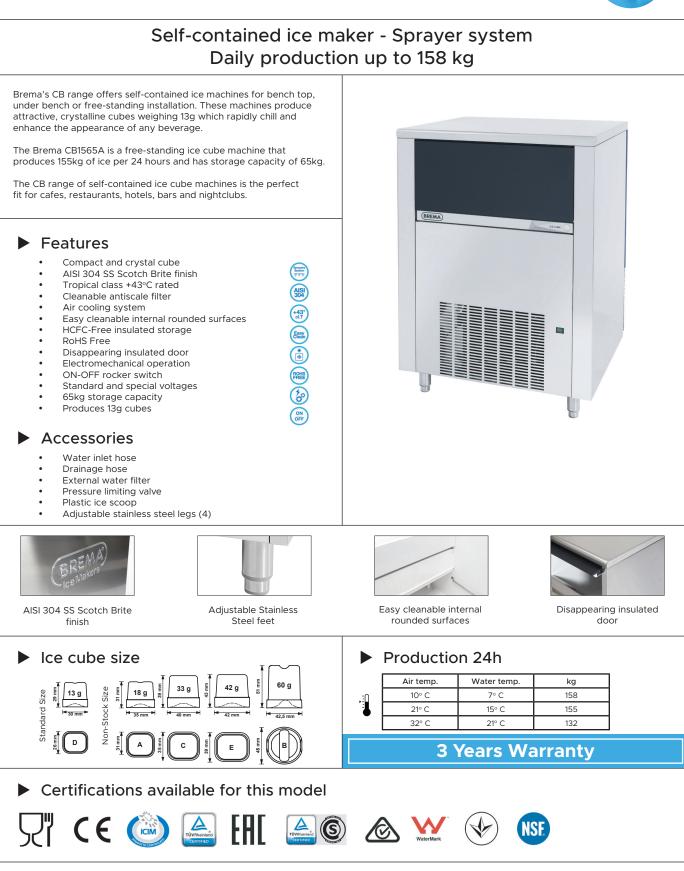

## **Technical Information**

| Production in 24h        | 155kg                                           |
|--------------------------|-------------------------------------------------|
| Store capacity, up to    | 65kg                                            |
| Cooling system           | А                                               |
| Kind of cube (standard)  | D-13g                                           |
| Kind of cube (non-stock) | A-18g, C-33g, E-42g, B-60g                      |
| Refrigerant              | R452A                                           |
| Standard voltage         | 240V ~ 50 Hz - 15A<br>(lead with plug supplied) |
| Power consumption*       | 1400W                                           |

| AISI 304 stainless steel |
|--------------------------|
| 100mm sides + back       |
| A: 2.6l/kg               |
| 840 - 740 - 1075         |
| 880 - 785 - 1245         |
| 118kg                    |
| 138kg                    |
|                          |