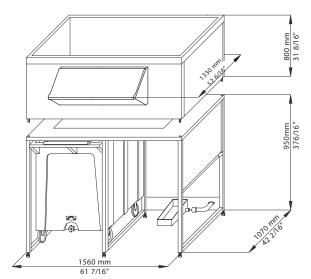

th a modular head, the DRB1200 generously stores ice to meet peak demand times for a range of applications.

Can be coupled with: G 510, G 1000, TM 450, M 600/800/1500.

### STANDARD FEATURES

- Bay storage capacity of 1000kg
- 108kg storage capacity per trolley
- Can be coupled with a range of Brema modular ice machine heads
- Stainless steel structure
- Polyethylene moulded trolleys
- Piano-hinged door

#### STANDARD ACCESSORIES

- Drainage hose
- Plastic Ice Scoop

#### DIMENSIONS

1560W x 1330D x 2460H mm

Clearances: Rear: 100mm Sides: 100mm

#### CONNECTIONS

24mm Water outlet

#### **USABLE BINS**

G 510, G 1000, TM 450 , M 600/800/1500

#### TECHNICAL DATA

Store Capacity: 1000kg

Storage Capacity: 108kg x 2

Weight: 251kg

SPECIFICATIONS ARE SUBJECT TO CHANGE WITHOUT NOTICE.