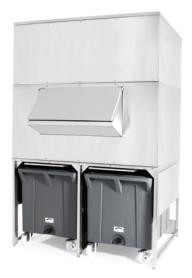

## ICE STORAGE BIN WITH TROLLEYS

The DRB1200 is a stainless steel structure with two 108kg capacity polyethylene moulded trolleys for transporting ice cubes or flakes.

When coupled with a modular head, the DRB1200 generously stores ice to meet peak demand times for a range of applications.

### STANDARD FEATURES

- Bay storage capacity of 1000kg
- 108kg storage capacity per trolley
- Can be coupled with a range of Brema modular ice machine heads
- Stainless steel structure
- Polyethylene moulded trolleys
- Piano-hinged door