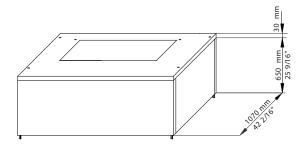

with a modular head, the DRB1200 generously stores ice to meet peak demand times for a range of applications.

Can be coupled with: G 510, G 1000, TM 450, M 600/800/1500.

### STANDARD FEATURES

- Bay storage capacity of 1000kg
- 108kg storage capacity per trolley
- Can be coupled with a range of Brema modular ice machine heads
- Stainless steel structure
- Polyethylene moulded trolleys
- Piano-hinged door

#### STANDARD ACCESSORIES

- Drainage hose
- Plastic Ice Scoop

#### DIMENSIONS

1560W x 1330D x 2460H mm

Clearances: Rear: 100mm Sides: 100mm

#### CONNECTIONS

24mm Water outlet

#### **USABLE BINS**

G 510, G 1000, TM 450 , M 600/800/1500

#### TECHNICAL DATA

Store Capacity: 1000kg

Storage Capacity: 108kg x 2

Weight: 251kg

SPECIFICATIONS ARE SUBJECT TO CHANGE WITHOUT NOTICE.