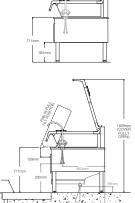

#### DIMENSIONS

**TECHNICAL DATA** 

External: 1220W x 940D x 1067H mm

Clearance: 153mm Rear, 115mm Right Side (for Faucet)

Power Supply: INAC 240V, 1 Phase, 0.83 amp (1.6m Cable & Plug included) 10A Gas Consumption: 115mj (NG), 125mj (Propane)