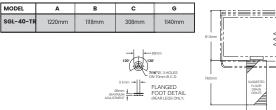

#### DIMENSIONS

**TECHNICAL DATA** 

External: 1220W x 940D x 1067H mm

Clearance: 153mm Rear, 115mm Right Side (for Faucet)

Power Supply: INAC 240V, 1 Phase, 0.83 amp (1.6m Cable & Plug included) 10A Gas Consumption: 115mj (NG), 125mj (Propane)

#### SHIPPING DATA

Shipping Weight: 283 kg Shipping Dimensions: 1219W x 1473D x 1372H mm

SPECIFICATIONS ARE SUBJECT TO CHANGE WITHOUT NOTICE.

PIPE DRAIN RECOMM

💮 www.comcater.com.au 🖾 contactus@comcater.com.au