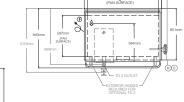

#### DIMENSIONS

**TECHNICAL DATA** 

External: 1220W x 940D x 1067H mm

Clearance: 153mm Rear, 115mm Right Side (for Faucet)

Power Supply: INAC 240V, 1 Phase, 0.83 amp (1.6m Cable & Plug included) 10A Gas Consumption: 115mj (NG), 125mj (Propane)