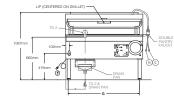

# Cleveland

Tilting bratt pan, Durapan gas open base. 150 litre capacity.

#### DIMENSIONS

**TECHNICAL DATA** 

External: 1220W x 940D x 1067H mm

Clearance: 153mm Rear, 115mm Right Side (for Faucet)

Power Supply: INAC 240V, 1 Phase, 0.83 amp (1.6m Cable & Plug included) 10A Gas Consumption: 115mj (NG), 125mj (Propane)

Gas Connection: 3/4"

Capacities (per kettle): (in 115 gram servings, other sizes may be calculated) 40 gallons / 150 litres - 1280 servings

AGA Approval no.: AGA SC404G