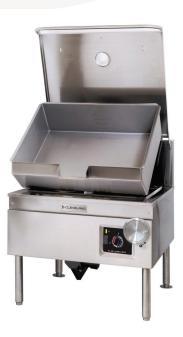

# Cleveland

Tilting bratt pan, Durapan gas open base. 150 litre capacity.

## **STANDARD FEATURES**

- Anti-splash pouring lip
- Electronic spark ignition
- All controls are serviceable from the front of the unit
- High limit safety device set at 246°C
- Stainless steel clad 16mm cooking surface guaranteed against warping
- Stainless steel coved cornered pans with litre markings
- All stainless steel construction for durability and easy cleaning
- Adjustable, electronic thermostat controls temperature from 37°C to 218°C
- High efficiency heating system with even heat distribution
- Fast heat-up and recovery time-preheats in 11 minutes, full capacity from cold to boiling in 60 minutes
- Spring assist cover with adjustable vent and full width handle
- On/Off switch, thermostat knob and pilots, recessed to avoid breakage
- Four stainless steel, level adjustable feet, rear flanged for bolting
- Two pilot lights; Green = Power on, Amber = Temperature cycling
- Splash proof controls and water tight electrical connections
- Power Tilt with Hand Tilt Override (PT2)