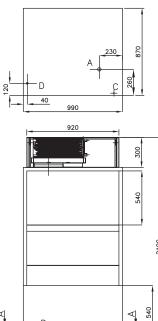

#### DIMENSIONS

Dishwasher: 990W x 900D x 2190H mm

Clearance: 650 mm

Rack size: 810mm x 700mm

WASH CYCLE

120/240/360/480 secs

POWER SUPPLY

380-400V 3N 50Hz 15A three phase (not plugged)