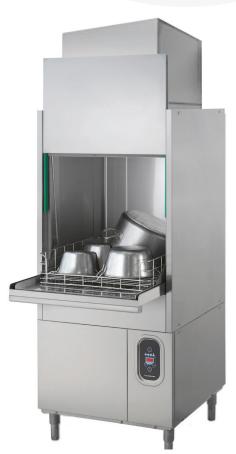

The GE805RCD-CRC is a heavy duty pot and utensil dishwasher that comes complete with in-built hood/heat exchanger to remove steam and hot air and reduce energy consumption.

These high performance machines deliver maximum reliability and hygiene whilst requiring minimum maintenance. For kitchens and cafeterias the GE series utensil washers are perfect for cleaning pots, pans, containers and bowls of any shape and size.

# GE805RCD-CRC

## PLATINUM LINE POT & UTENSIL DISHWASHER COMPLETE WITH CONDENSING HEAT RECOVERY HOOD