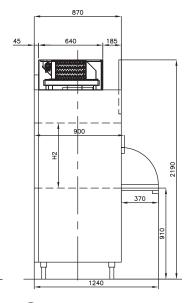

#### DIMENSIONS

Dishwasher: 990W x 900D x 2190H mm

Clearance: 650 mm

Rack size: 810mm x 700mm

WASH CYCLE

120/240/360/480 secs

POWER SUPPLY

380-400V 3N 50Hz 15A three phase (not plugged)