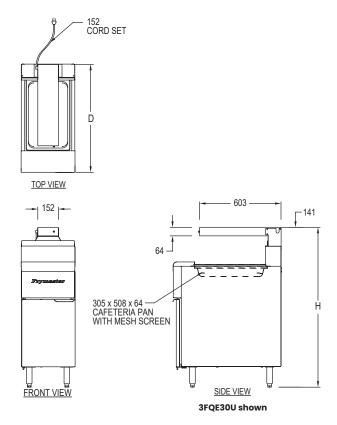

## **DIMENSIONS - SPREADER CABINET**

External: 397W x 799D x 1168H mm (PH155, FQ Gas, MJ40, MJ50)

397W x 786D x 1152H mm (RE, FQ Electric)

529W x1013D x 1172H mm (MJCF)

Food warmer: 154W x 603D x 64H mm

Cafeteria-style holding pan (FWH1): 305W x 508D x 64H mm Scoop-style holding station (FWH1A): 343W x 470D x 133H mm

Clearance: Locate heat lamp no closer than 76 mm to a side wall (from

combustible walls)