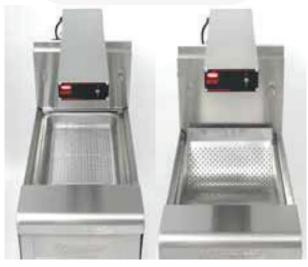

## **Holding Stations:**

- Stainless steel cafeteria pan, 305 x 508 x 64 mm with mesh screen
- Scoop-type, perforated pan, 343 x 470 x 133 mm

Food warmer and holding station with cafeteria pan.

Food warmer and holding station with scoop-type pan.

The rectangular food warmer produces an 457mm heat pattern over the entire length of the unit to keep cooked food at optimal temperature with radiant heat to assure peak flavor without cooking or drying. The shell is manufactured with durable aluminum alloys and is easy to clean. "ON/OFF" toggle switch, and a 1.8 M cordset are mounted in the shell. Mounting brackets and hardware are provided for installation. These units can be used with either the cafeteria-style pan with mesh screen or with the perforated, curved scoop pan for quick, easy serving. \* Frymaster food warmers and holding stations are not free standing. -- must order with a Frymaster spreader cabinet.