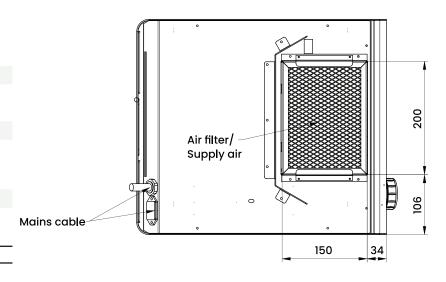

## **STANDARD FEATURES**

- Continuous temperature measurement at the bottom of the pan with RTCSmp technology (Real Time Temperature Control System multi-point)
- The reliable protection against heating an empty pot prolongs the service life of the induction appliance and of the cookware
- Consistent power transfer over the entire cooking time for optimal results
- Convenient cooking without heating the working environment thanks to direct heat transfer from the heating zone to the pan by means of induction
- Very broad spectrum of pans thanks to an innovative variable frequency
- Food residues do not burn onto the Ceran cook top thanks to the cool surface
- Simple and intuitive operation using control knobs on the front
- Exceptionally robust and developed for continuous use in food service operations
- · Large heating zone of 372 x 349mm
- · Washable air filter
- · 2 year parts & warranty

# **DIMENSIONS**

380W x 460D x 140H mm

Weight: 12kg