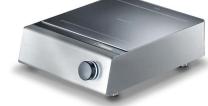

## **INSTINCT INDUCTION COUNTERTOP HOB 3KW**

Garland Instinct Countertop 3kw Induction hob, has one cooking zone, 12 power levels, a holding function from 25°C to cooking at 100°C and a timer function.

Features patented Realtime Temperature Control System with 3 sensors for fastest, safest, most precise and best pan acceptance. It is especially energy efficient and is operated using an easy to operate "Tip and Turn" control knob. The appliance is convenient and operationally reliable and its very short heating times are impressive.