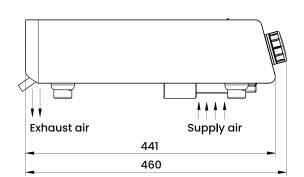

ent thanks to direct heat transfer from the heating zone to the pan by means of induction
- Very broad spectrum of pans thanks to an innovative variable frequency
- Food residues do not burn onto the Ceran cook top thanks to the cool surface
- Simple and intuitive operation using control knobs on the front
- Exceptionally robust and developed for continuous use in food service operations
- · Large heating zone of 372 x 349mm
- · Washable air filter
- · 2 year parts & warranty







# **DIMENSIONS**

380W x 460D x 140H mm

Weight: 12kg

## **TECHNICAL DATA**

Total Output: 3kW

Power Supply: INAC 240V 50Hz

(Supplied with 1.8m cable with 15A Plug)

## **SHIPPING DATA**

Shipping Weight: 15kg

Shipping Dimensions: 470W x 670D x 240H mm

SPECIFICATIONS ARE SUBJECT TO CHANGE WITHOUT NOTICE.