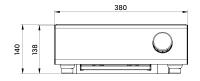

gy (Real Time Temperature Control System multi-point)
- The reliable protection against heating an empty pot prolongs the service life of the induction appliance and of the cookware
- Consistent power transfer over the entire cooking time for optimal results
- Convenient cooking without heating the working environment thanks to direct heat transfer from the heating zone to the pan by means of induction
- Very broad spectrum of pans thanks to an innovative variable frequency
- Food residues do not burn onto the Ceran cook top thanks to the cool surface
- Simple and intuitive operation using control knobs on the front
- Exceptionally robust and developed for continuous use in food service operations
- · Large heating zone of 372 x 349mm
- · Washable air filter
- · 2 year parts & warranty







# **DIMENSIONS**

380W x 460D x 140H mm

Weight: 12kg

## **TECHNICAL DATA**

Total Output: 3kW

Power Supply: INAC 240V 50Hz

(Supplied with 1.8m cable with 15A Plug)

## **SHIPPING DATA**

Shipping Weight: 15kg

Shipping Dimensions: 470W x 670D x 240H mm

SPECIFICATIONS ARE SUBJECT TO CHANGE WITHOUT NOTICE.