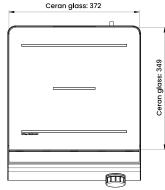

## **STANDARD FEATURES**

- Continuous temperature measurement at the bottom of the pan with RTCSmp technology (Real Time Temperature Control System multi-point)
- The reliable protection against heating an empty pot prolongs the service life of the induction appliance and of the cookware
- Consistent power transfer over the entire cooking time for optimal results
- Convenient cooking without heating the working environment thanks to direct heat transfer from the heating zone to the pan by means of induction
- Very broad spectrum of pans thanks to an innovative variable frequency
- Food residues do not burn onto the Ceran cook top thanks to the cool surface
- Simple and intuitive operation using control knobs on the front
- Exceptionally robust and developed for continuous use in food service operations
- · Large heating zone of 372 x 349mm
- · Washable air filter
- · 2 year parts & warranty