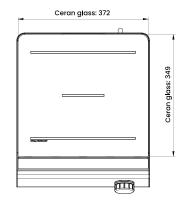

#### STANDARD FEATURES

- Continuous temperature measurement at the bottom of the pan with RTCSmp technology (Real Time Temperature Control System multi-point)
- The reliable protection against heating an empty pot prolongs the service life of the induction appliance and of the cookware
- Consistent power transfer over the entire cooking time for optimal results
- Convenient cooking without heating the working environment thanks to direct heat transfer from the heating zone to the pan by means of induction
- Very broad spectrum of pans thanks to an innovative variable frequency
- Food residues do not burn onto the Ceran cook top thanks to the cool surface
- Simple and intuitive operation using control knobs on the front
- Exceptionally robust and developed for continuous use in food service operations
- Large heating zone of 372 x 349mm
- · Washable air filter
- 2 year parts & warranty