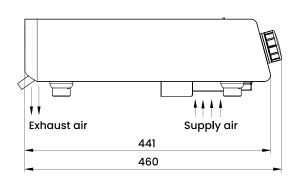

rking environment thanks to direct heat transfer from the heating zone to the pan by means of induction
- Very broad spectrum of pans thanks to an innovative variable frequency
- Food residues do not burn onto the Ceran cook top thanks to the cool surface
- Simple and intuitive operation using control knobs on the front
- Exceptionally robust and developed for continuous use in food service operations
- Large heating zone of 372 x 349mm
- · Washable air filter
- 2 year parts & warranty







# DIMENSIONS

380W x 460D x 140H mm

Weight: 13kg

# **TECHNICAL DATA**

Total Output: 5kW

Power Supply: 3NAC 415V 50Hz (Supplied with 1.8m cable, No Plug)

### **SHIPPING DATA**

Shipping Weight: 16kg

Shipping Dimensions: 470W x 670D x 240H mm

SPECIFICATIONS ARE SUBJECT TO CHANGE WITHOUT NOTICE.