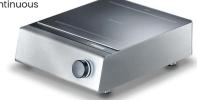

#### **INSTINCT INDUCTION COUNTERTOP HOB 5KW**

Garland Instinct Countertop 5kw Induction hob, has one cooking zone, 12 power levels, a holding function from 25°C to cooking at 100°C and a timer function.

Features patented Realtime Temperature Control System with 3 sensors for fastest, safest, most precise and best pan acceptance. It is especially energy efficient and is operated using an easy to operate "Tip and Turn" control knob. The appliance is convenient and operationally reliable and its very short heating times are impressive.