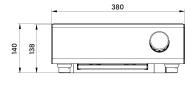

nology (Real Time Temperature Control System multi-point)
- The reliable protection against heating an empty pot prolongs the service life of the induction appliance and of the cookware
- Consistent power transfer over the entire cooking time for optimal results
- Convenient cooking without heating the working environment thanks to direct heat transfer from the heating zone to the pan by means of induction
- Very broad spectrum of pans thanks to an innovative variable frequency
- Food residues do not burn onto the Ceran cook top thanks to the cool surface
- Simple and intuitive operation using control knobs on the front
- Exceptionally robust and developed for continuous use in food service operations
- Large heating zone of 372 x 349mm
- · Washable air filter
- 2 year parts & warranty







# DIMENSIONS

380W x 460D x 140H mm

Weight: 13kg

# **TECHNICAL DATA**

Total Output: 5kW

Power Supply: 3NAC 415V 50Hz (Supplied with 1.8m cable, No Plug)

### **SHIPPING DATA**

Shipping Weight: 16kg

Shipping Dimensions: 470W x 670D x 240H mm

SPECIFICATIONS ARE SUBJECT TO CHANGE WITHOUT NOTICE.