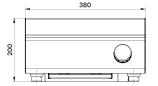

the bottom of the pan with RTCSmp technology (Realtime Temperature Control System multi-point)
- The reliable overheating protection prolongs the service life of both the induction appliance and the cookware
- · Consistent power transfer over the entire cooking time for optimal cooking results
- · Convenient cooking without heating up the cooking environment thanks to direct heat transfer from the hob to the pan by means of induction
- · Easy to clean thanks to a removable, washable and reusable air filter
- · Cool to touch cooking surface, means no "burn on" of food debris on the cooking surface
- Exceptionally robust and developed for continuous operation in the restaurant industry
- Includes 1 x 5.2 litre single handle wok pan
- Height Adjustable locking feet
- 2 year parts warranty







#### DIMENSIONS

380W x 473D x 200H mm Weight: 14kg

#### **TECHNICAL DATA**

Total Output: 3kW Power Supply: INAC 240V 50Hz (Supplied with 1.8m cable with 15A Plug)

#### SHIPPING DATA

Shipping Weight: 19kg

Shipping Dimensions: 470W x 670D x 290H mm

SPECIFICATIONS ARE SUBJECT TO CHANGE WITHOUT NOTICE.





() www.comcater.com.au



contactus@comcater.com.au