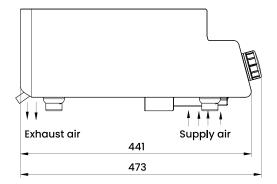

oking without heating up the cooking environment thanks to direct heat transfer from the hob to the pan by means of induction
- · Easy to clean thanks to a removable, washable and reusable air filter
- · Cool to touch cooking surface, means no "burn on" of food debris on the cooking surface
- Exceptionally robust and developed for continuous operation in the restaurant industry
- Includes 1 x 5.2 litre single handle wok pan
- Height Adjustable locking feet
- 2 year parts warranty







#### DIMENSIONS

380W x 473D x 200H mm Weight: 14kg

#### **TECHNICAL DATA**

Total Output: 3kW Power Supply: INAC 240V 50Hz (Supplied with 1.8m cable with 15A Plug)

#### SHIPPING DATA

Shipping Weight: 19kg

Shipping Dimensions: 470W x 670D x 290H mm

SPECIFICATIONS ARE SUBJECT TO CHANGE WITHOUT NOTICE.





() www.comcater.com.au



contactus@comcater.com.au