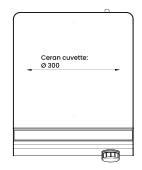

e bottom of the pan with RTCSmp technology (Realtime Temperature Control System multi-point)
- The reliable overheating protection prolongs the service life of both the induction appliance and the cookware
- · Consistent power transfer over the entire cooking time for optimal cooking results
- · Convenient cooking without heating up the cooking environment thanks to direct heat transfer from the hob to the pan by means of induction
- · Easy to clean thanks to a removable, washable and reusable air filter
- · Cool to touch cooking surface, means no "burn on" of food debris on the cooking surface
- Exceptionally robust and developed for continuous operation in the restaurant industry
- Includes 1 x 5.2 litre single handle wok pan
- Height Adjustable locking feet
- 2 year parts warranty







#### DIMENSIONS

380W x 473D x 200H mm Weight: 14kg

#### **TECHNICAL DATA**

Total Output: 3kW Power Supply: INAC 240V 50Hz (Supplied with 1.8m cable with 15A Plug)

#### SHIPPING DATA

Shipping Weight: 19kg

Shipping Dimensions: 470W x 670D x 290H mm

SPECIFICATIONS ARE SUBJECT TO CHANGE WITHOUT NOTICE.





() www.comcater.com.au



contactus@comcater.com.au