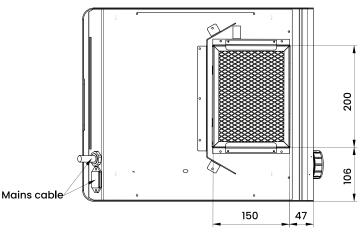

ing without heating up the cooking environment thanks to direct heat transfer from the hob to the pan by means of induction
- · Easy to clean thanks to a removable, washable and reusable air filter
- · Cool to touch cooking surface, means no "burn on" of food debris on the cooking surface
- Exceptionally robust and developed for continuous operation in the restaurant industry
- Includes 1 x 5.2 litre single handle wok pan
- Height Adjustable locking feet
- 2 year parts warranty







#### DIMENSIONS

380W x 473D x 200H mm Weight: 14kg

#### **TECHNICAL DATA**

Total Output: 3kW Power Supply: INAC 240V 50Hz (Supplied with 1.8m cable with 15A Plug)

#### SHIPPING DATA

Shipping Weight: 19kg

Shipping Dimensions: 470W x 670D x 290H mm

SPECIFICATIONS ARE SUBJECT TO CHANGE WITHOUT NOTICE.





() www.comcater.com.au



contactus@comcater.com.au