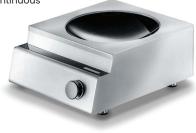

### **INSTINCT INDUCTION COUNTERTOP WOK 3KW**

Garland Instinct Countertop 3kw Induction wok cooker has one cooking zone, 12 power levels and a timer function. Features patented Realtime Temperature Control System with 3 sensors for fastest, safest, most precise and best pan acceptance. It is especially energy efficient and is operated using an easy to operate "Tip and Turn" control knob. The appliance is convenient and operationally reliable and its very short heating times are impressive.