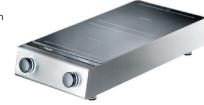

#### INSTINCT INDUCTION COUNTERTOP HOB 2 x 5KW

Garland Instinct Dual Countertop 2 x 5kw Induction hob, has two cooking zones, 12 power levels with a ranging from a holding function from 25°C to cooking at 100°C and a timer function.

Features patented Realtime Temperature Control System with 3 sensors for fastest, safest, most precise and best pan acceptance.

It is especially energy efficient and is operated using an easy to operate "Tip and Turn" control knob. The appliance is convenient and operationally reliable and its very short heating times are impressive.