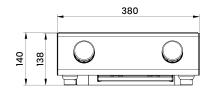

thout heating the working environment thanks to direct heat transfer from the heating zone to the pan by means of induction
- Very broad spectrum of pans thanks to an innovative variable frequency
- Food residues do not burn onto the Ceran cook top thanks to the cool surface
- Simple and intuitive operation using control knobs on the front
- Exceptionally robust and developed for continuous use in food service operations
- Large dual heating zone of 372 x 609mm
- · Washable air filter







# DIMENSIONS

380W x 720D x 140H mm

Weight: 21kg

# **TECHNICAL DATA**

Total Output: 10kW

Power Supply: 3NAC 415V 50Hz (Supplied with 1.8m cable, No Plug)

### **SHIPPING DATA**

Shipping Weight: 25kg

Shipping Dimensions: 510W x 960D x 270H mm

SPECIFICATIONS ARE SUBJECT TO CHANGE WITHOUT NOTICE.