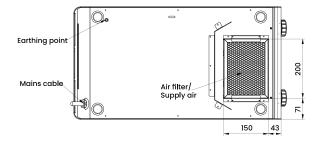

# **TECHNICAL DATA**

Total Output: 10kW

Power Supply: 3NAC 415V 50Hz (Supplied with 1.8m cable, No Plug)