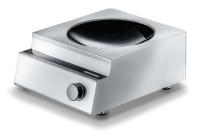

#### **INSTINCT INDUCTION COUNTERTOP WOK 8KW**

Garland Instinct Countertop 8kw Induction wok cooker has one cooking zone, 12 power levels and a timer function. Features patented Realtime Temperature Control System with 3 sensors for fastest, safest, most precise and best pan acceptance. It is especially energy efficient and is operated using an easy to operate "Tip and Turn" control knob. The appliance is convenient and operationally reliable and its very short heating times are impressive.

#### **STANDARD FEATURES**

- Continuous temperature measurement at the bottom of the pan with RTCSmp technology (Realtime Temperature Control System multi-point)
- The reliable overheating protection prolongs the service life of both the induction appliance and the cookware
- Consistent power transfer over the entire cooking time for optimal cooking results
- Convenient cooking without heating up the cooking environment thanks to direct heat transfer from the hob to the pan by means of induction
- Easy to clean thanks to a removable, washable and reusable air filter
- Cool to touch cooking surface, means no "burn on" of food debris on the cooking surface
- Exceptionally robust and developed for continuous operation in the restaurant industry
- Includes 1 x 5.2 litre single handle wok pan
- Height Adjustable locking feet
- 2 year parts warranty