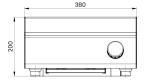

ment at the bottom of the pan with RTCSmp technology (Realtime Temperature Control System multi-point)
- The reliable overheating protection prolongs the service life of both the induction appliance and the cookware
- Consistent power transfer over the entire cooking time for optimal cooking results
- Convenient cooking without heating up the cooking environment thanks to direct heat transfer from the hob to the pan by means of induction
- Easy to clean thanks to a removable, washable and reusable air filter
- Cool to touch cooking surface, means no "burn on" of food debris on the cooking surface
- Exceptionally robust and developed for continuous operation in the restaurant industry
- Includes 1 x 5.2 litre single handle wok pan
- Height Adjustable locking feet
- 2 year parts warranty







#### DIMENSIONS

380W x 473D x 200H mm Weight: 18kg

#### **TECHNICAL DATA**

Total Output: 8kW Power Supply: 3NAC 415V 50Hz (Supplied with 1.8m cable, No Plug)

#### SHIPPING DATA

Shipping Weight: 21kg

Shipping Dimensions: 470W x 670D x 290H mm

SPECIFICATIONS ARE SUBJECT TO CHANGE WITHOUT NOTICE.







() www.comcater.com.au () contactus@comcater.com.au