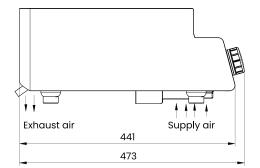

enient cooking without heating up the cooking environment thanks to direct heat transfer from the hob to the pan by means of induction
- Easy to clean thanks to a removable, washable and reusable air filter
- Cool to touch cooking surface, means no "burn on" of food debris on the cooking surface
- Exceptionally robust and developed for continuous operation in the restaurant industry
- Includes 1 x 5.2 litre single handle wok pan
- Height Adjustable locking feet
- 2 year parts warranty







#### DIMENSIONS

380W x 473D x 200H mm Weight: 18kg

#### **TECHNICAL DATA**

Total Output: 8kW Power Supply: 3NAC 415V 50Hz (Supplied with 1.8m cable, No Plug)

#### SHIPPING DATA

Shipping Weight: 21kg

Shipping Dimensions: 470W x 670D x 290H mm

SPECIFICATIONS ARE SUBJECT TO CHANGE WITHOUT NOTICE.







() www.comcater.com.au () contactus@comcater.com.au