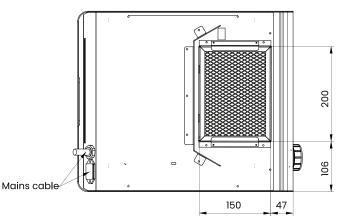

ient cooking without heating up the cooking environment thanks to direct heat transfer from the hob to the pan by means of induction
- Easy to clean thanks to a removable, washable and reusable air filter
- Cool to touch cooking surface, means no "burn on" of food debris on the cooking surface
- Exceptionally robust and developed for continuous operation in the restaurant industry
- Includes 1 x 5.2 litre single handle wok pan
- Height Adjustable locking feet
- 2 year parts warranty







#### DIMENSIONS

380W x 473D x 200H mm Weight: 18kg

#### **TECHNICAL DATA**

Total Output: 8kW Power Supply: 3NAC 415V 50Hz (Supplied with 1.8m cable, No Plug)

#### SHIPPING DATA

Shipping Weight: 21kg

Shipping Dimensions: 470W x 670D x 290H mm

SPECIFICATIONS ARE SUBJECT TO CHANGE WITHOUT NOTICE.







() www.comcater.com.au () contactus@comcater.com.au