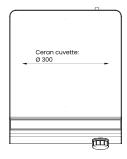

nt at the bottom of the pan with RTCSmp technology (Realtime Temperature Control System multi-point)
- The reliable overheating protection prolongs the service life of both the induction appliance and the cookware
- Consistent power transfer over the entire cooking time for optimal cooking results
- Convenient cooking without heating up the cooking environment thanks to direct heat transfer from the hob to the pan by means of induction
- Easy to clean thanks to a removable, washable and reusable air filter
- Cool to touch cooking surface, means no "burn on" of food debris on the cooking surface
- Exceptionally robust and developed for continuous operation in the restaurant industry
- Includes 1 x 5.2 litre single handle wok pan
- Height Adjustable locking feet
- 2 year parts warranty







#### DIMENSIONS

380W x 473D x 200H mm Weight: 18kg

#### **TECHNICAL DATA**

Total Output: 8kW Power Supply: 3NAC 415V 50Hz (Supplied with 1.8m cable, No Plug)

#### SHIPPING DATA

Shipping Weight: 21kg

Shipping Dimensions: 470W x 670D x 290H mm

SPECIFICATIONS ARE SUBJECT TO CHANGE WITHOUT NOTICE.







() www.comcater.com.au () contactus@comcater.com.au