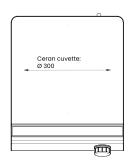

The appliance is convenient and operationally reliable and its very short heating times are impressive.

Wok Ceran bowl of 300mm diameter.