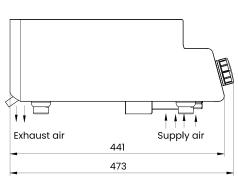

venient cooking without heating up the cooking environment thanks to direct heat transfer from the hob to the pan by means of induction
- Easy to clean thanks to a removable, washable and reusable air filter
- Cool to touch cooking surface, means no "burn on" of food debris on the cooking surface
- Exceptionally robust and developed for continuous operation in the restaurant industry
- Includes 1 x 5.2 litre single handle wok pan
- Height Adjustable locking feet
- 2 year parts warranty







## **DIMENSIONS**

380W x 473D x 200H mm

Weight: 16kg

## **TECHNICAL DATA**

Total Output: 5kW

Power Supply: 3NAC 415V 50Hz (Supplied with 1.8m cable, No Plug)

# SHIPPING DATA

Shipping Weight: 19kg

Shipping Dimensions: 470W x 670D x 290H mm

SPECIFICATIONS ARE SUBJECT TO CHANGE WITHOUT NOTICE.