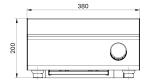

ment at the bottom of the pan with RTCSmp technology (Realtime Temperature Control System multi-point)
- The reliable overheating protection prolongs the service life of both the induction appliance and the cookware
- Consistent power transfer over the entire cooking time for optimal cooking results
- Convenient cooking without heating up the cooking environment thanks to direct heat transfer from the hob to the pan by means of induction
- Easy to clean thanks to a removable, washable and reusable air filter
- Cool to touch cooking surface, means no "burn on" of food debris on the cooking surface
- Exceptionally robust and developed for continuous operation in the restaurant industry
- Includes 1 x 5.2 litre single handle wok pan
- Height Adjustable locking feet
- 2 year parts warranty







## **DIMENSIONS**

380W x 473D x 200H mm

Weight: 16kg

## **TECHNICAL DATA**

Total Output: 5kW

Power Supply: 3NAC 415V 50Hz (Supplied with 1.8m cable, No Plug)

# SHIPPING DATA

Shipping Weight: 19kg

Shipping Dimensions: 470W x 670D x 290H mm

SPECIFICATIONS ARE SUBJECT TO CHANGE WITHOUT NOTICE.