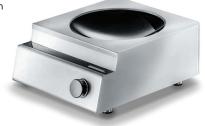

## **INSTINCT INDUCTION COUNTERTOP WOK 5KW**

Garland Instinct Countertop 5kw Induction wok cooker has one cooking zone, 12 power levels and a timer function.

Features patented Realtime Temperature Control System with 3 sensors for fastest, safest, most precise and best pan acceptance. It is especially energy efficient and is operated using an easy to operate "Tip and Turn" control knob.

The appliance is convenient and operationally reliable and its very short heating times are impressive.

Wok Ceran bowl of 300mm diameter.

#### STANDARD FEATURES

- Continuous temperature measurement at the bottom of the pan with RTCSmp technology (Realtime Temperature Control System multi-point)
- The reliable overheating protection prolongs the service life of both the induction appliance and the cookware
- Consistent power transfer over the entire cooking time for optimal cooking results
- Convenient cooking without heating up the cooking environment thanks to direct heat transfer from the hob to the pan by means of induction
- Easy to clean thanks to a removable, washable and reusable air filter
- Cool to touch cooking surface, means no "burn on" of food debris on the cooking surface
- Exceptionally robust and developed for continuous operation in the restaurant industry
- Includes 1 x 5.2 litre single handle wok pan
- Height Adjustable locking feet
- 2 year parts warranty