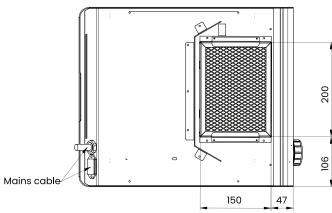

nient cooking without heating up the cooking environment thanks to direct heat transfer from the hob to the pan by means of induction
- Easy to clean thanks to a removable, washable and reusable air filter
- Cool to touch cooking surface, means no "burn on" of food debris on the cooking surface
- Exceptionally robust and developed for continuous operation in the restaurant industry
- Includes 1 x 5.2 litre single handle wok pan
- Height Adjustable locking feet
- 2 year parts warranty







## **DIMENSIONS**

380W x 473D x 200H mm

Weight: 16kg

## **TECHNICAL DATA**

Total Output: 5kW

Power Supply: 3NAC 415V 50Hz (Supplied with 1.8m cable, No Plug)

# SHIPPING DATA

Shipping Weight: 19kg

Shipping Dimensions: 470W x 670D x 290H mm

SPECIFICATIONS ARE SUBJECT TO CHANGE WITHOUT NOTICE.