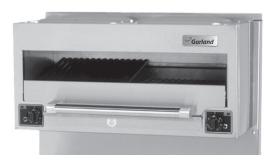

#### 864mm WIDE ELECTRIC SALAMANDER

Electric salamander broiler with dual controlled Solar Ray heating elements. All Stainless steel construction, 34" (864mm) wide with fixed position broiling rack. Available wall mounted or counter mounted.

#### **STANDARD FEATURES**

- Stainless steel exterior
- Six metal sheath elements, 3 over each half of broiler rack, 1.16 kW each, (3.5 kW per side, 7.0 kW total)
- Elements are controlled by two 3-heat switch controls, one for each half of the broiler rack
- Fixed position broiling rack with flat or easy view tilt position, roll-in, roll: rack
- Large capacity removable grease pan
- Heat resistant, cool touch handle with easy grip shape
- 102mm sanitary legs