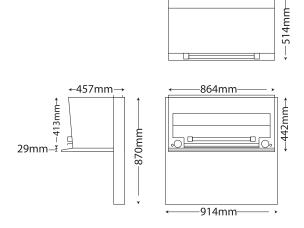

#### **DIMENSIONS**

External Dimension: 864W x 457D x 413H mm Clearance: Sides: 178mm, Back: 51mm

#### **TECHNICAL DATA**

Power supply: 415V, 2 Phase, 50Hz

Total Output: 7kW Shipping weight: 95kg

SPECIFICATIONS ARE SUBJECT TO CHANGE WITHOUT NOTICE.

Rear cable entrance

76mm