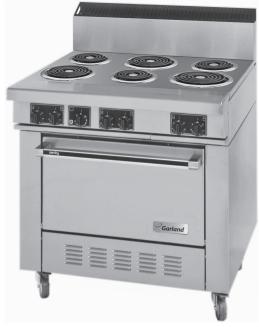

S686 pictured

# 915mm WIDE 2 ELEMENT COMBINATION ELECTRIC RANGE

The state-of-the-art Garland Heavy Duty Electric Series is a commercial range that has been engineered for unmatched performance and durability.

The Heavy Duty Electric Series is built to last well into the future. It is also built to suit specified requirements. Each 305mm section of this series can be customised to fit the available kitchen space and workflow.

Featuring stainless steel construction with a 87mm front 'plate rail' and 254mm backguard that matches the other Electric Series units giving a sleek clean finish and can be lined up with the 152mm high adjustable stainless steel legs.