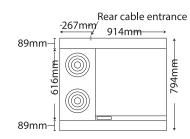

## **DIMENSIONS**

External Dimension: 914W x 794D x 1190H mm

Working height: 955mm

Oven Interior: 667W x 559D x 343H mm