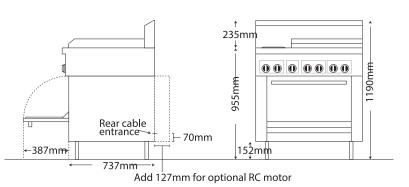

## **DIMENSIONS**

External Dimension: 914W x 794D x 1190H mm

Working height: 955mm

Oven Interior: 667W x 559D x 343H mm