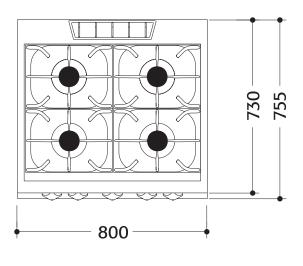

900 mm).

• Flexible gas hose with quick disconnect

#### **STANDARD FEATURES**

## **OPTIONAL FEATURES**

- 1.5mm thick pressed stainless steel tops
- Modular design
- Interlocking device supplied with all units
- Flame failure and standing pilot light
- Natural to Propane gas conversion kit
- External gas regulator supplied (specify gas type)





#### LEGEND

G = Gas

#### DIMENSIONS

External: 730D x 800W x 870H mm Oven: 575D x 654W x 300H mm

# TECHNICAL DATA

Gas Type: Natural or Propane

Total Output (Gas): Natural Gas - 117.9MJ/h Propane Gas - 115.2MJ/h

Burners: 4 x 21.6MJ

Gas Connection: 1/2"

AGA approval number: 7410

## SHIPPING DATA

Net Weight: 103kg

Shipping Weight: 117kg

Shipping Dimensions: 830W x 840L x 1,100H mm

SPECIFICATIONS ARE SUBJECT TO CHANGE WITHOUT NOTICE.





www.comcater.com.au 🖾 contactus@comcater.com.au