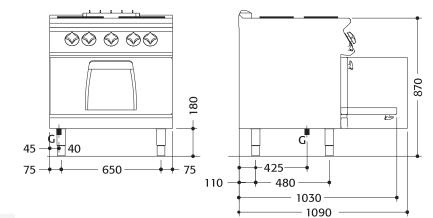

#### DIMENSIONS

External: 730D x 800W x 870H mm Oven: 575D x 654W x 300H mm

#### LEGEND

G = Gas