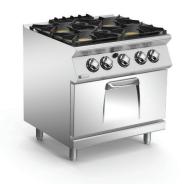

# **ANC7FG8G32** STAR 70 SERIES 800MM WIDE 4 BURNER GAS RANGE WITH GAS OVEN

Single-body cooker with gas hob in AISI 304 stainless steel. 1.5 thick pressed top, designed for back-to-back alignment and to accommodate the water column accessory. Appliance comprises 4 sealed burners with maximum output of 6 kW.

Safety tap with thermocouple for continuous output control. Main burner ignition by means of permanent, low-energy pilot burner. Pilot burner and thermocouple are located underneath the main burner body, protected from accidental impact and any spills. Hob features radiused corners for ease of cleaning and pan supports in RAAF enamelled cast-iron (acid, alkali and flame resistant). GN 2/1 gas oven with thermostatic control valve providing temperature adjustment from 50°C to 300°C. Burner with stabilized flame complete with pilot flame, safety thermocouple and piezoelectric ignition. Cooking chamber in stainless steel, dimensions 575x654x300h mm. Oven power 8 kW. Thick enamelled steel oven bottom. Oven inner door in stainless steel with labyrinth seal. Appliance equipped with height adjustable feet in stainless steel (850 - 900 mm).