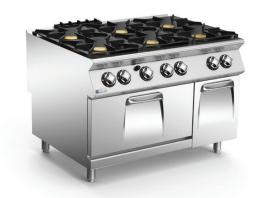

# STAR 90 SERIES 1200MM WIDE 6-BURNER GAS RANGE WITH GAS OVEN AND NEUTRAL CABINET

Free-standing range with gas hob constructed entirely from AISI 304 stainless steel. 2 mm pressed top, designed for flush alignment and to accommodate the water column accessory.

Appliance comprises 6 sealed burners. Safety tap with thermocouple for continuous output control. Main burner ignition by means of permanent, low-energy pilot burner. Pilot burner and thermocouple are located underneath the main burner body, protected from accidental impact and any spills. Hob features radiused corners for ease of cleaning and pan supports in RAAF enamelled cast-iron (acid, alkali and flame resistant).

GN 2/1 gas oven with thermostatic control valve providing temperature adjustment from 50°C to 300°C. Burner with stabilized flame complete with pilot flame, safety thermocouple and piezoelectric ignition.

Cooking chamber in stainless steel, dimensions 575x700x300h mm. Oven bottom in cast iron. Oven inner door in stainless steel with labyrinth seal.

Appliance equipped with height adjustable feet in stainless steel (850-900 mm). 40 mm neutral cabinet with hinged door. IPX5 protection rating