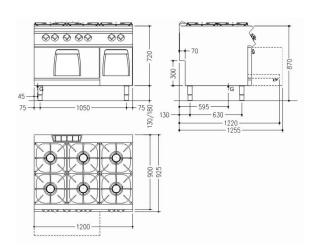

#### **DIMENSIONS**

925D x 1200W x 870H mm

Weight: 178kg

Oven: 575 x 700 x 300H mm