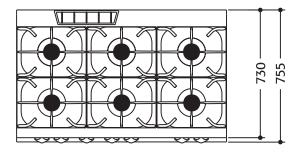

Appliance comprises 6 sealed burners with maximum output of 6 kW. Safety tap with thermocouple for continuous output control from 1.6 to 6 kW. Main burner ignition by means of permanent, low-energy pilot burner (170 W). Pilot burner and thermocouple are located underneath the main burner body, protected from accidental impact and any spills. Hob features radiused corners for ease of cleaning and pan supports in RAAF enamelled castiron (acid, alkali and flame resistant). GN 2/1 gas oven with thermostatic control valve providing temperature adjustment from 50°C to 300°C. Burner with stabilized flame complete with pilot flame, safety thermocouple and piezoelectric ignition. Cooking chamber in stainless steel, dimensions 575 x 654 x 300H mm. Oven power 8 kW. Thick enamelled steel oven bottom. Oven inner door in stainless steel with labyrinth seal. Appliance equipped with height adjustable feet in stainless steel (850 - 900 mm). 400 mm neutral cabinet with hinged door.

#### **TECHNICAL DATA**

Gas Type: Natural or Propane

Total Output (Gas): Natural Gas - 161.1MJ/h Propane Gas - 158.4MJ/h

Burners: 6 x 21.6MJ

Gas Connection: 1/2"

AGA approval number: 7410