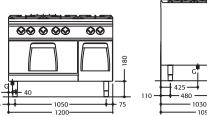

• 1.5mm thick pressed stainless steel tops

## Modular design

- Interlocking device supplied with all units
- Flame failure and standing pilot light
- Natural to Propane gas conversion kit
- External gas regulator supplied (specify gas type)

#### **OPTIONAL FEATURES**

- Castor kit
- Flexible gas hose with quick disconnect



### LEGEND

E = Socket

G = Gas

#### DIMENSIONS

External: 730D x 1200W x 870H mm Oven: 575D x 654W x 300H mm

#### **TECHNICAL DATA**

Gas Type: Natural or Propane

Total Output (Gas): Natural Gas - 161.1MJ/h Propane Gas - 158.4MJ/h

Burners: 6 x 21.6MJ

Gas Connection: 1/2"

AGA approval number: 7410

## SHIPPING DATA

Net Weight: 140kg

Shipping Weight: 160kg

Shipping Dimensions: 1,240W x 840L x 1100H mm

SPECIFICATIONS ARE SUBJECT TO CHANGE WITHOUT NOTICE.









www.comcater.com.au 🖂 contactus@comcater.com.au