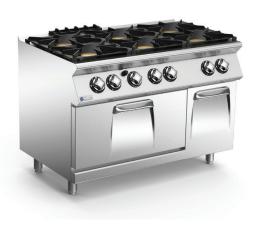

# ANC7FG12G44 STAR 70 SERIES 1200MM WIDE 6 BURNER GAS RANGE WITH GAS OVEN

Single-body cooker with gas hob in AISI 304 stainless steel. 1.5 thick pressed top, designed for back-to-back alignment and to accommodate the water column accessory.

Appliance comprises 6 sealed burners with maximum output of 6 kW. Safety tap with thermocouple for continuous output control from 1.6 to 6 kW. Main burner ignition by means of permanent, low-energy pilot burner (170 W). Pilot burner and thermocouple are located underneath the main burner body, protected from accidental impact and any spills. Hob features radiused corners for ease of cleaning and pan supports in RAAF enamelled castiron (acid, alkali and flame resistant). GN 2/1 gas oven with thermostatic control valve providing temperature adjustment from 50°C to 300°C. Burner with stabilized flame complete with pilot flame, safety thermocouple and piezoelectric ignition. Cooking chamber in stainless steel, dimensions 575 x 654 x 300H mm. Oven power 8 kW. Thick enamelled steel oven bottom. Oven inner door in stainless steel with labyrinth seal. Appliance equipped with height adjustable feet in stainless steel (850 - 900 mm). 400 mm neutral cabinet with hinged door.