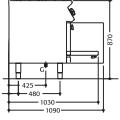

• 1.5mm thick pressed stainless steel tops

## Modular design

- Interlocking device supplied with all units
- Flame failure and standing pilot light
- Natural to Propane gas conversion kit
- External gas regulator supplied (specify gas type)

#### **OPTIONAL FEATURES**

- Castor kit
- Flexible gas hose with quick disconnect



### LEGEND

E = Socket

G = Gas

#### DIMENSIONS

External: 730D x 1200W x 870H mm Oven: 575D x 654W x 300H mm

#### **TECHNICAL DATA**

Gas Type: Natural or Propane

Total Output (Gas): Natural Gas - 161.1MJ/h Propane Gas - 158.4MJ/h

Burners: 6 x 21.6MJ

Gas Connection: 1/2"

AGA approval number: 7410

## SHIPPING DATA

Net Weight: 140kg

Shipping Weight: 160kg

Shipping Dimensions: 1,240W x 840L x 1100H mm

SPECIFICATIONS ARE SUBJECT TO CHANGE WITHOUT NOTICE.









www.comcater.com.au 🖂 contactus@comcater.com.au