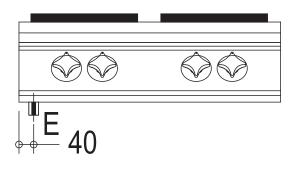

### **LEGEND**

E = Socket

## **DIMENSIONS**

900D x 800W x 250H mm

Plate Dimensions: 4 x 300 x 300