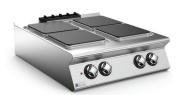

# STAR 90 SERIES 800MM WIDE HOB TOP WITH 4 ELECTRIC HOTPLATES

Electric hob constructed in AISI 304 stainless steel. 2 mm thick pressed top, designed for flush alignment and to accommodate the water column accessory. Recessed top to contain spills. Square 300x300 mm sealed hotplates in cast-iron with 4 kW output. 7-position selector switch for heat adjustment. Activation of heating signalled by an orange indicator led on the control panel. Hotplates equipped with automatic reset safety thermostat which trips in the event the appliance is switched on with an unsuitable pan or no pan at all. Indicator leds for verifying correct appliance operation. IPX5 protection rating.