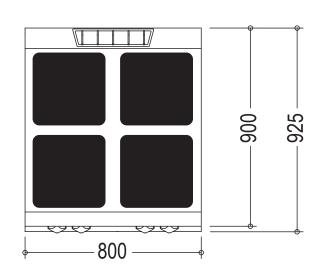

g correct appliance operation. IPX5 protection rating.

#### **STANDARD FEATURES**

- 2 mm thick pressed stainless tops
- IPX5 water protection
- Modular design
- Interlocking device supplied with all units

#### **OPTIONAL FEATURES**

- Cabinet base and doors
- Hygenic cabinet base with pressed runners
- Refrigerated base
- 50mm stainless steel frame for worktop installed on refrigerated base or countertop







### **LEGEND**

E = Socket

## **DIMENSIONS**

900D x 800W x 250H mm

Plate Dimensions: 4 x 300 x 300

### **TECHNICAL DATA**

Power Supply: 400V 3NAC 50Hz (Lead & Plug not included)

Total Output: 16kW Hobs: 4 x 300mm(4kW)

## SHIPPING DATA

Net Weight: 64kg

Shipping Weight: 74kg

Shipping Dimensions: 840W x 980L x 540H mm

SPECIFICATIONS ARE SUBJECT TO CHANGE WITHOUT NOTICE.