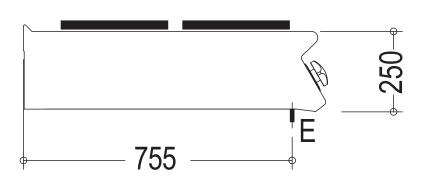

### **LEGEND**

E = Socket

## **DIMENSIONS**

900D x 800W x 250H mm

Plate Dimensions: 4 x 300 x 300