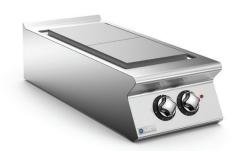

## STAR 90 SERIES 400MM WIDE ELECTRIC SOLID TOP - 2 INDEPENDENT HOTPLATES

Electric solid top hotplate with 2 independent plates, constructed in AISI 304 stainless steel. Recessed perimeter to contain spills. Hotplate in carbon steel plate with smooth chromed surface. Radiused corners and rounded top edge. Hotplate not built-in but removable. Hotplate surface 320x700x30h mm from top. 2 independent hotplates with 4 kW output.

Thermostat control providing surface temperature adjustment from 50 to 400 °C. Automatic reset safety thermostat which shuts off heating in the event the appliance is switched on with an unsuitable pan or no pan at all. Indicator leds for verifying correct appliance operation. IPX5 protection rating.