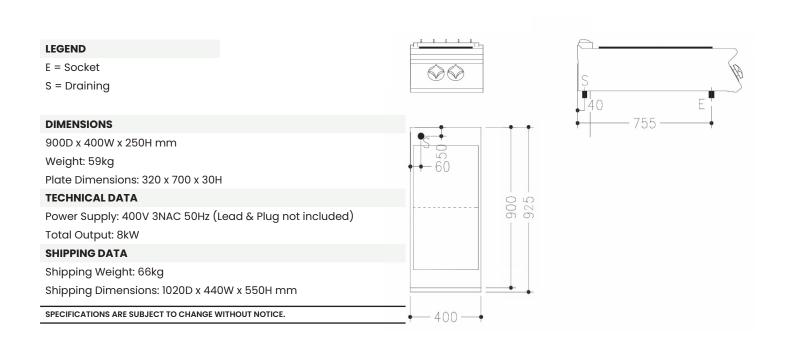

## STAR 90 SERIES 400MM WIDE ELECTRIC SOLID TOP - 2 INDEPENDENT HOTPLATES

Electric solid top hotplate with 2 independent plates, constructed in AISI 304 stainless steel. Recessed perimeter to contain spills. Hotplate in carbon steel plate with smooth chromed surface. Radiused corners and rounded top edge. Hotplate not built-in but removable. Hotplate surface 320x700x30h mm from top. 2 independent hotplates with 4 kW output.

Thermostat control providing surface temperature adjustment from 50 to 400 °C. Automatic reset safety thermostat which shuts off heating in the event the appliance is switched on with an unsuitable pan or no pan at all. Indicator leds for verifying correct appliance operation. IPX5 protection rating.