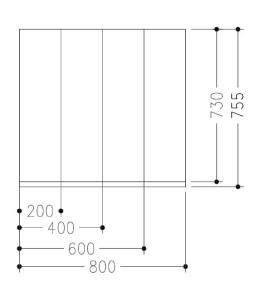

## **DIMENSIONS**

730D x 400W x 250H mm

Weight: 28kg

## SHIPPING DATA

840D x 440W x 550H mm Shipping Weight: 30kg

SPECIFICATIONS ARE SUBJECT TO CHANGE WITHOUT NOTICE.

contactus@comcater.com.au