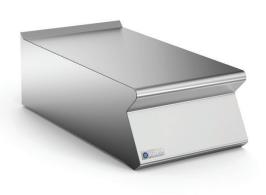

## **400 MM NEUTRAL TOP UNIT WITH DRAWER**

Neutral top unit with drawer, constructed in AISI 304 stainless steel, 1.5 mm thick top. Worktop without flue apertures.

Designed for insertion of water column accessory. Fully sealed underside. Full width integral front panel formed handles.

Drawer designed to accommodate Gastro Norm containers of maximum height h=150 mm. Drawer with radiused internal corners.