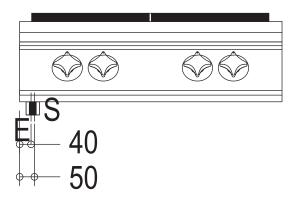

rounded top edge. Hotplate not built-in but removable. Hotplate surface 720x720x30h mm from top. 4 independent hotplates with 4 kW output. Thermostat control providing surface temperature adjustment from 50 to 400 °C. Automatic reset safety thermostat which shuts off heating in the event the appliance is switched on with an unsuitable pan or no pan at all. Indicator leds for verifying correct appliance operation. IPX5 protection rating.

#### **STANDARD FEATURES**

- 2 mm thick pressed stainless tops
- IPX5 water protection
- Modular design
- Interlocking device supplied with all units

#### **OPTIONAL FEATURES**

- Cabinet base and doors
- Hygenic cabinet base with pressed runners
- Refrigerated base
- 50mm stainless steel frame for worktop installed on refrigerated base or countertop







## **LEGEND**

E = Socket

S = Draining

### **DIMENSIONS**

900D x 800W x 250H mm

Plate Dimensions: 720 x 720 x 30H

# **TECHNICAL DATA**

Power Supply: 400V 3NAC 50Hz (Lead & Plug not included)

Total Output: 16kW

Hot Plates: 4 x 360mm(4kW)

## SHIPPING DATA

Net Weight: 50kg Shipping Weight: 60kg

Shipping Dimensions: 840W x 1020L x 550H mm

SPECIFICATIONS ARE SUBJECT TO CHANGE WITHOUT NOTICE.