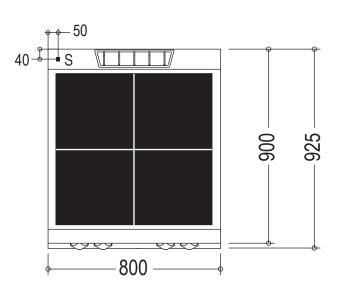

## **LEGEND**

E = Socket

S = Draining

### **DIMENSIONS**

900D x 800W x 250H mm

Plate Dimensions: 720 x 720 x 30H