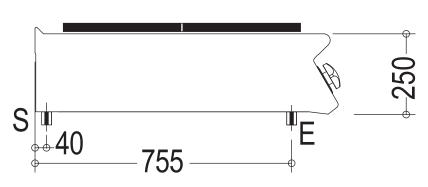

## **LEGEND**

E = Socket

S = Draining

### **DIMENSIONS**

900D x 800W x 250H mm

Plate Dimensions: 720 x 720 x 30H