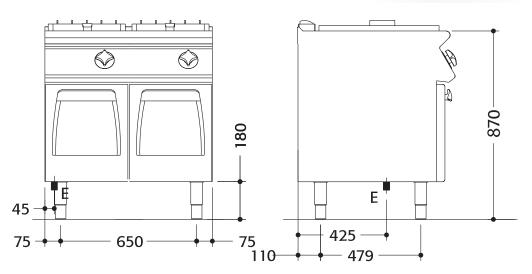

nd foam and extended cold zone for collection of food particles. Armoured immersion-type heating element in AISI 204 stainless steel. The element can be rotated by over 90° to facilitate well cleaning. Activation of heating is signalled by an orange indicator led which lights up on the control panel. Electronic thermostat, with adjustment from 100° to 185°C. Safety thermostat with manual reset. Removable filter, basket, lid and catchment basin for drain tap supplied. Height adjustable feet in stainless steel (850 - 900 mm).

#### **STANDARD FEATURES**

- 1.5mm thick pressed stainless steel tops
- Modular design
- Interlocking device supplied with all units
- Removable filter, basket, lid and catchment basin for drain tap supplied

#### **OPTIONAL FEATURES**

- Castor kit
- Dual baskets





# LEGEND

E = Socket

## **DIMENSIONS**

External: 730D x 800W x 870H mm

### **TECHNICAL DATA**

Power Supply: 400V 3NAC 50Hz (Lead & Plug not included)

Total Output: 24kW

## SHIPPING DATA

Net Weight: 70kg Shipping Weight: 84kg

Shipping Dimensions: 830W x 840L x 1100H mm

SPECIFICATIONS ARE SUBJECT TO CHANGE WITHOUT NOTICE.