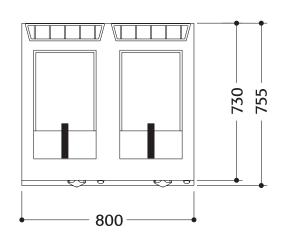

stment from 100° to 185°C. Safety thermostat with manual reset. Removable filter, basket, lid and catchment basin for drain tap supplied. Height adjustable feet in stainless steel (850 - 900 mm).

#### **STANDARD FEATURES**

- 1.5mm thick pressed stainless steel tops
- Modular design
- Interlocking device supplied with all units
- Removable filter, basket, lid and catchment basin for drain tap supplied

#### **OPTIONAL FEATURES**

- Castor kit
- Dual baskets





# LEGEND

E = Socket

## **DIMENSIONS**

External: 730D x 800W x 870H mm

### **TECHNICAL DATA**

Power Supply: 400V 3NAC 50Hz (Lead & Plug not included)

Total Output: 24kW

## SHIPPING DATA

Net Weight: 70kg Shipping Weight: 84kg

Shipping Dimensions: 830W x 840L x 1100H mm

SPECIFICATIONS ARE SUBJECT TO CHANGE WITHOUT NOTICE.