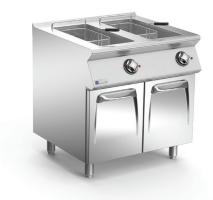

# STAR 70 SERIES 800MM WIDE DOUBLE PAN ELECTRIC FRYER 15L + 15L

Two well electric fryer, constructed in AISI 304 stainless steel. 1.5 mm thick top, designed for back-to-back alignment without flue apertures. Deep drawn cooking wells in AISI 304 stainless steel, with radiused internal corners. 15+15 litre well capacity. Wells with wide front expansion zone for oil and foam and extended cold zone for collection of food particles. Armoured immersion-type heating element in AISI 204 stainless steel. The element can be rotated by over 90° to facilitate well cleaning. Activation of heating is signalled by an orange indicator led which lights up on the control panel. Electronic thermostat, with adjustment from 100° to 185°C. Safety thermostat with manual reset. Removable filter, basket, lid and catchment basin for drain tap supplied. Height adjustable feet in stainless steel (850 - 900 mm).

#### **STANDARD FEATURES**

- 1.5mm thick pressed stainless steel tops
- Modular design
- Interlocking device supplied with all units
- Removable filter, basket, lid and catchment basin for drain tap supplied