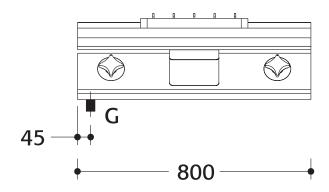

# LEGEND

G = Gas

# **DIMENSIONS**

External: 730D x 800W x 250H mm Plate Dimensions: 530D x 735W mm