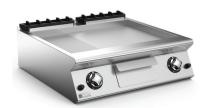

# STAR 70 SERIES 800MM WIDE GAS FRY-TOP WITH 1/3 RIBBED 2/3 SMOOTH FRY PLATE

Gas fry-top with two cooking zones with sloping hotplate (2/3 smooth, 1/3 ribbed), constructed in AISI 304 stainless steel. 1.5 mm thick top. Hotplate recessed 40 mm compared to worktop, fully welded construction for guaranteed ease of cleaning. Satin finish cooking surface with 65 mm cold zone at front of hotplate. Round drain hole for grease, diam. 40 mm. Grease collection tub with 2.5 litre capacity. Heating by means of steel burner with stabilized flame having 2 branches and 4 rows of flames for each zone, complete with pilot flame and safety thermocouple. Gas supply controlled by safety tap with thermocouple. Cooking temperature controlled manually with adjustment from 200 to 400 °C. Automatic ignition by means of piezoelectric device with waterproof cap. Cooking surface 735x530 mm. Scraper for smooth/ribbed hotplate supplied.