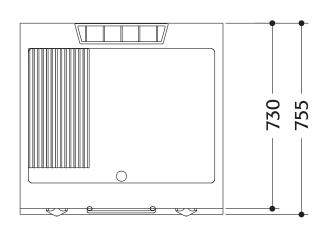

# **DIMENSIONS**

External: 730D x 800W x 250H mm Plate Dimensions: 530D x 735W mm