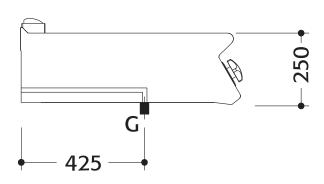

# LEGEND

G = Gas

# **DIMENSIONS**

External: 730D x 800W x 250H mm Plate Dimensions: 530D x 735W mm