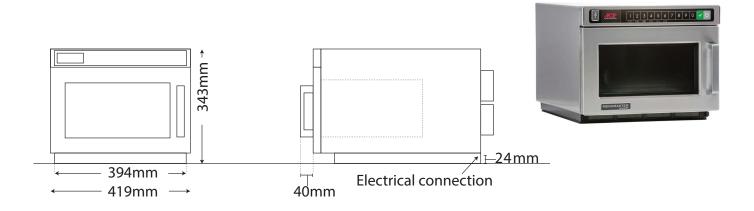

#### **DIMENSIONS**

External dimensions: 419W x 574D x 343H mm Internal cavity: 330W x 305D x 171H mm