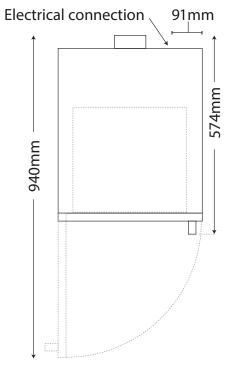

#### **DIMENSIONS**

External dimensions: 419W x 574D x 343H mm Internal cavity: 330W x 305D x 171H mm