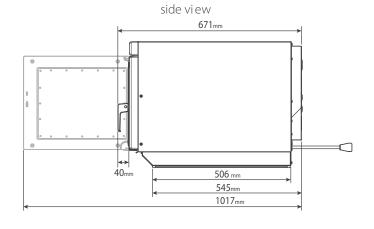

### **DIMENSIONS**

External dimensions: 502W x 660D x 460H mm Internal cavity: 330W x 381D x 267H mm