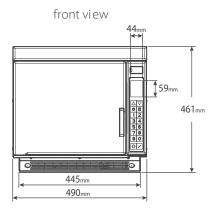

### **DIMENSIONS**

External dimensions: 502W x 660D x 460H mm Internal cavity: 330W x 381D x 267H mm