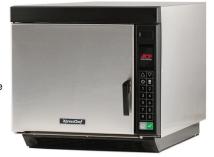

# **ACCELERATED COOKING MICROWAVE & CONVECTION**

Combines cooking energies for superior baking results FAST!

- 2700W Convection enhances toasting and browning
- 95° 250°C (200° 475°F) temperature range
- 1400 or 1900W top antenna feed microwave system heats quickly, reduces cooking time
- Flexible cooking platform. Use any combination of convection and microwave

The JETWAVE evenly and consistently bakes, browns and toasts food up to four times faste than traditional methods.

back view