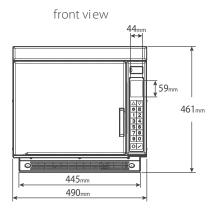

#### **DIMENSIONS**

External dimensions: 502W x 660D x 460H mm Internal cavity: 330W x 381D x 267H mm