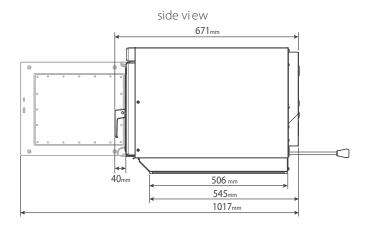

#### **DIMENSIONS**

External dimensions: 502W x 660D x 460H mm Internal cavity: 330W x 381D x 267H mm