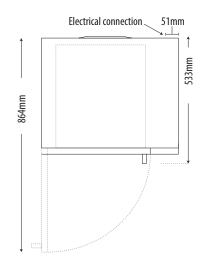

#### **DIMENSIONS**

External dimensions: 522W x 533D x 365H mm Internal cavity: 359W x 413D x 226H mm

#### **POWER SUPPLY**

240V 50Hz 15A single phase