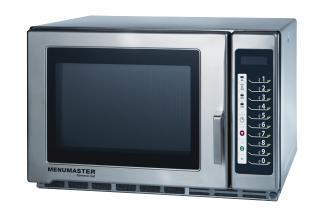

## **MENUMASTER®**

### RFS518TSA

# MEDIUM DUTY COMMERCIAL MICROWAVE OVEN 200 OR LESS USES PER DAY

Medium duty commercial microwave ovens are speedy and distibute heat evenly. These ovens are designed to handle medium volume sites recommended for 200 or less uses per day. Featuring user friendly controls and memory programs to deliver a consistent result each and every time.

The RFS518TS is a commercial microwave for medium duty food service. It has 100 programmable menu settings and a four stage cooking option.