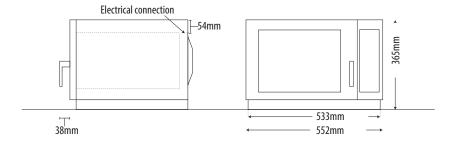

#### **DIMENSIONS**

External dimensions: 522W x 533D x 365H mm Internal cavity: 359W x 413D x 226H mm

#### **POWER SUPPLY**

240V 50Hz 15A single phase