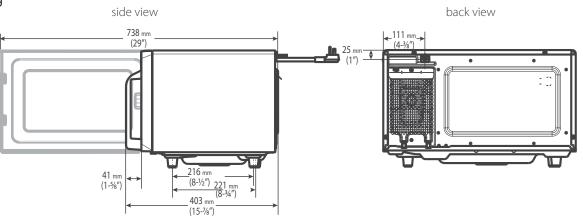

#### DIMENSIONS

External dimensions: 512W x 403D x 310H mm Internal cavity: 330W x 330D x 197H mm