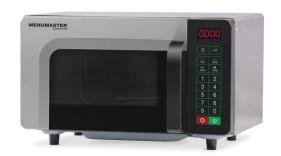

# RMS510TSAA

LIGHT DUTY COMMERCIAL
MICROWAVE OVEN
100 OR LESS USES PER DAY

The RMS510TSAA is a commercial microwave for light duty food service usage.

Light Duty Microwaves are an ideal replacement for inappropriate domestic ovens used in foodservice applications.