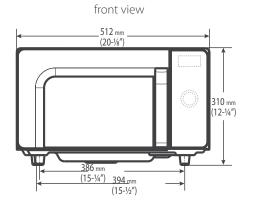

#### DIMENSIONS

External dimensions: 512W x 403D x 310H mm Internal cavity: 330W x 330D x 197H mm